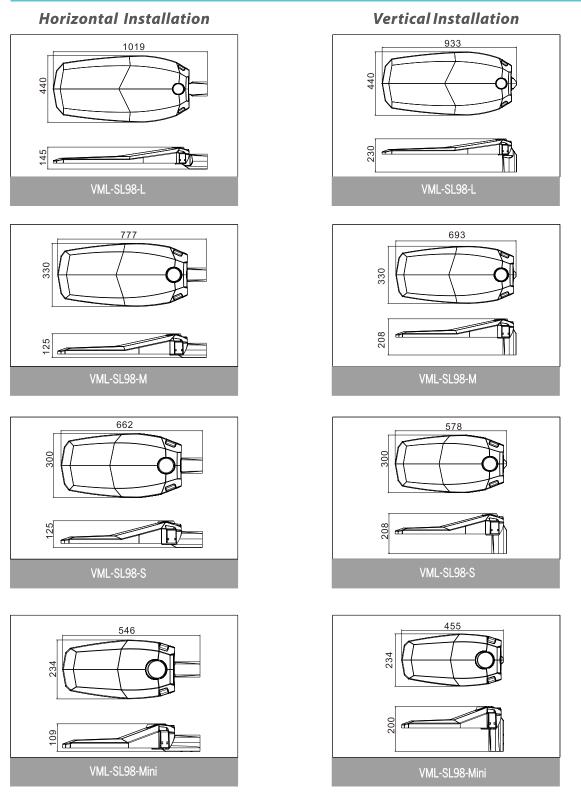

# **Pictures:** e e 1('`.'fi∕`Ł68@K≽L \$CI: CC6AH ructure (SL98-S/M/L) \$CI: CC6AH ructure (SL98-Mini) Photocell Zhaga Socket Nema Socket

**Product size:** 

#### Installation:

- The Ecosuper luminaire can either be post-top or side-entry mounted.
- The Ecosuper luminares are fitted with an adjustable inclination system to facilitate photometric adjustments on-site for optimal photometric performance.
- 3 installation pipe diameters are available, 48/60/76mm.
- Please look at the following information to finish installation.