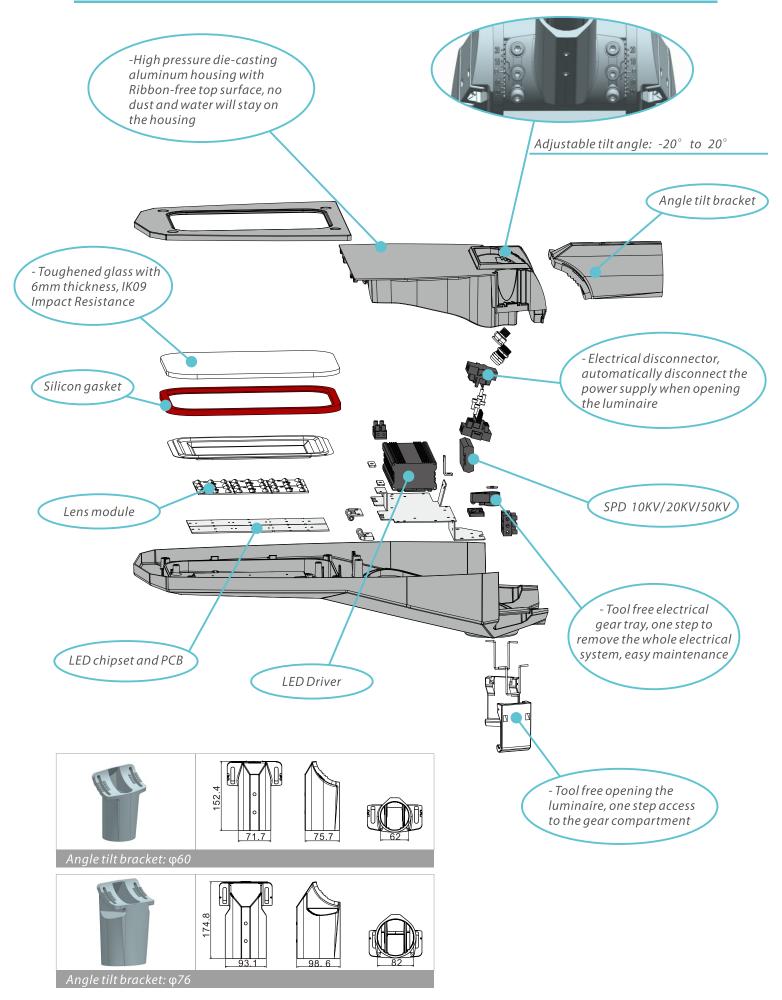

#### Unique features of Ecosuper LED street light luminaire Small/Medium/Large Version