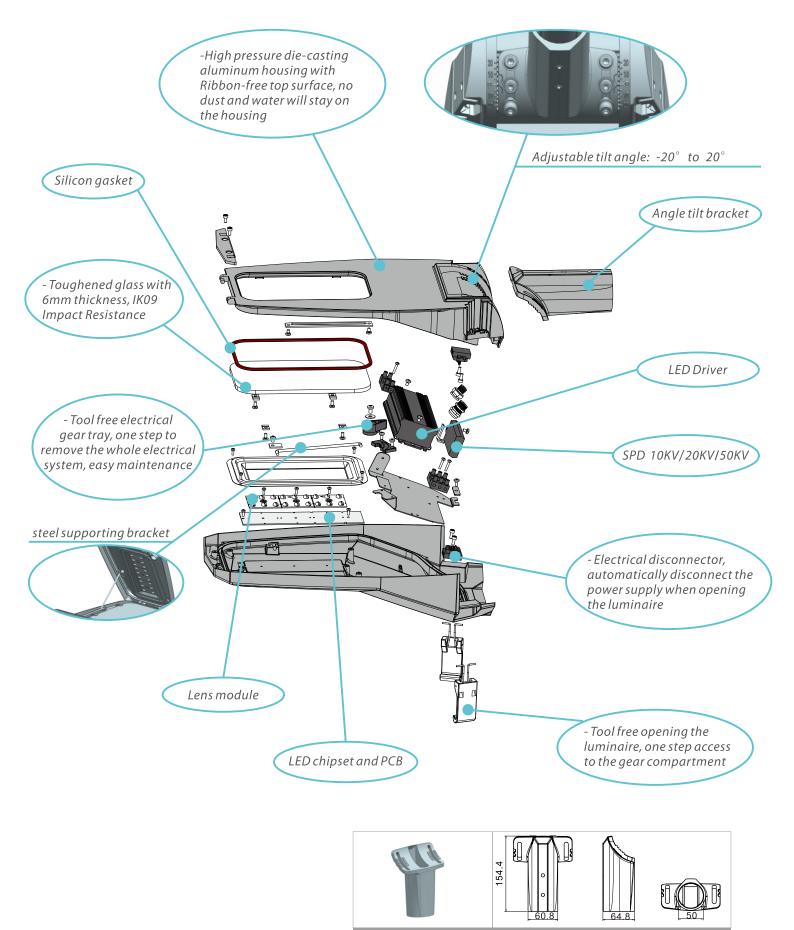

#### Unique features of Ecosuper LED street light luminaire Mini Version

Angle tilt bracket: φ48