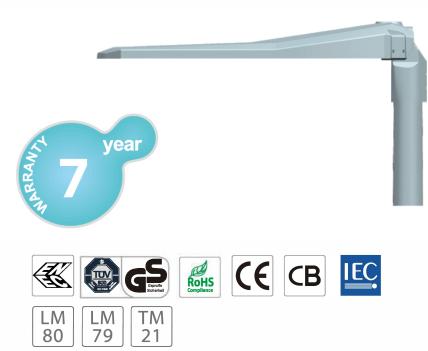

#### **Specifications**

| Light source                | Integral LED Module                                                       |
|-----------------------------|---------------------------------------------------------------------------|
| Power                       | 10W-40W(Mini version)                                                     |
|                             | 50W-80W(Small version)                                                    |
|                             | 90W-150W(Medium version)                                                  |
|                             | 160W-300W(Large version)                                                  |
|                             | (Other power upon request)                                                |
| Luminaire flux              | 1150-5600Lm(Mini version)                                                 |
|                             | 5750-11200Lm(Small version)                                               |
|                             | 10350-21000Lm(Medium version)                                             |
|                             | 18400-42000Lm(Large version)                                              |
| Luminaire efficacy          | 145-153 lm/W                                                              |
| ССТ                         | 4000K                                                                     |
|                             | (3000K/5000K/5700K upon request)                                          |
| CRI                         | > 70                                                                      |
|                             | > 80(upon request)                                                        |
| Lifetime                    | 100,000 hours                                                             |
|                             | at 25°C ambient temperature                                               |
| Operating temperature range | -30 to 50 degree Celcius                                                  |
| Driver                      | Meanwell / Inventronics / Osram/Philips                                   |
|                             | Other brand of driver(upon request)                                       |
| Electrical                  | Class I or Class II                                                       |
|                             | Input voltage: 90-305VAC/50-60Hz,170-305VAC/50-60Hz<br>10KV/20KV/50KV SPD |
|                             | Power automactically switch off when opening                              |
| Dimming                     | Dali                                                                      |
|                             | 1-10V                                                                     |
|                             | PWM<br>AstroDIM for autonomous dimming with five independent levels       |
|                             | Smart control management system                                           |
| Options                     | Photocell                                                                 |
|                             | Nema Socket 3 pin/5 pin/7 pin                                             |
|                             | Zhaga Socket<br>Surge protection device (up to 50KV)                      |
|                             | 0.5m External cable(Other length upon request)                            |
|                             | Smart control device                                                      |
|                             | Motion detection                                                          |
| Materials                   | Housing: ADC12 die-cast aluminum<br>Cover: Toughened Glass                |
|                             | Screws: 304 stainless screws                                              |
| Color                       | Grey/Black/ white                                                         |
| Tightness level             | IP66                                                                      |
| Impact Resistance           | IK09                                                                      |
| Standards & Certifications  | CE                                                                        |
|                             | ENEC                                                                      |
|                             | CB<br>GS                                                                  |
|                             | IEC                                                                       |
|                             | ROHS                                                                      |
|                             | LM80<br>LM79                                                              |
|                             |                                                                           |