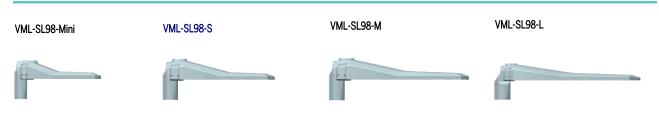

#### **Specifications**

| Light source                | Integral LED Module                                                       |
|-----------------------------|---------------------------------------------------------------------------|
| Power                       | 10W-40W(Mini version)                                                     |
|                             | 50W-80W(Small version)                                                    |
|                             | 90W-150W(Medium version)                                                  |
|                             | 160W-300W(Large version)                                                  |
|                             | (Other power upon request)                                                |
| Luminaire flux              | 1150-5600Lm(Mini version)                                                 |
|                             | 5750-11200Lm(Small version)                                               |
|                             | 10350-21000Lm(Medium version)                                             |
|                             | 18400-42000Lm(Large version)                                              |
| Luminaire efficacy          | 145-153 lm/W                                                              |
| ССТ                         | 4000K                                                                     |
|                             | (3000K/5000K/5700K upon request)                                          |
| CRI                         | > 70                                                                      |
|                             | > 80(upon request)                                                        |
| Lifetime                    | 100,000 hours                                                             |
|                             | at 25°C ambient temperature                                               |
| Operating temperature range | -30 to 50 degree Celcius                                                  |
| Driver                      | Meanwell / Inventronics / Osram/Philips                                   |
|                             | Other brand of driver(upon request)                                       |
| Electrical                  | Class I or Class II                                                       |
|                             | Input voltage: 90-305VAC/50-60Hz,170-305VAC/50-60Hz<br>10KV/20KV/50KV SPD |
|                             | Power automactically switch off when opening                              |
| Dimming                     | Dali                                                                      |
|                             | 1-10V                                                                     |
|                             | PWM<br>AstroDIM for autonomous dimming with five independent levels       |
|                             | Smart control management system                                           |
| Options                     | Photocell                                                                 |
|                             | Nema Socket 3 pin/5 pin/7 pin                                             |
|                             | Zhaga Socket<br>Surge protection device (up to 50KV)                      |
|                             | 0.5m External cable(Other length upon request)                            |
|                             | Smart control device                                                      |
|                             | Motion detection                                                          |
| Materials                   | Housing: ADC12 die-cast aluminum<br>Cover: Toughened Glass                |
|                             | Screws: 304 stainless screws                                              |
| Color                       | Grey/Black/ white                                                         |
| Tightness level             | IP66                                                                      |
| Impact Resistance           | IK09                                                                      |
| Standards & Certifications  | CE                                                                        |
|                             | ENEC                                                                      |
|                             | CB<br>GS                                                                  |
|                             | IEC                                                                       |
|                             | ROHS                                                                      |
|                             | LM80<br>LM79                                                              |
|                             |                                                                           |