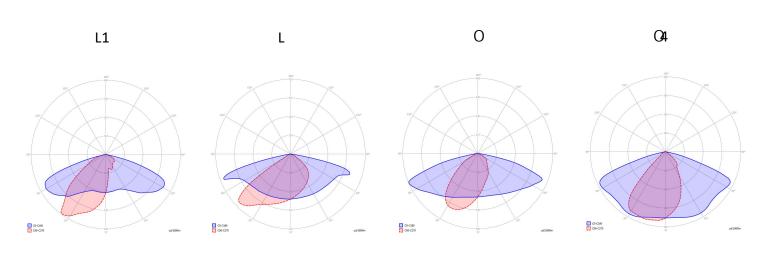

#### Luminous Intensity Distribution Diagram

 The EC0 series LED street light luminaire come with a robust optic compartment design, enable many differnet options of LED chips and optic lens modules, which will help customers to always cope with the latest development of efficiency of Led by using the type of LED package, form 5050