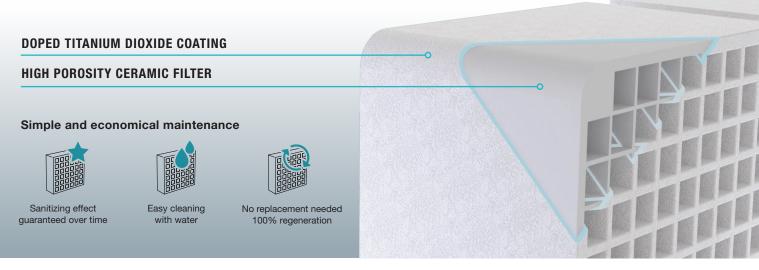

## **Ceramic filter**

The ceramic filter, coated with doped titanium dioxide and illuminated by a LED source with a spectrum calibrated on the visible, activates the sanitizing process of photocatalysis. Morphology of his cells widens its intervention surface, making it extremely efficient.

#### 2°/3°/4° Filtering stage

The three ceramic filters coated with doped titanium dioxide activated by an exclusive optic scheme allows a massive reduction of harmful substances.