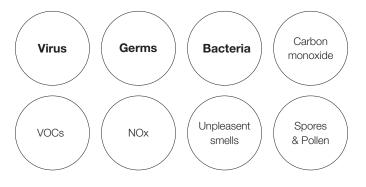

### SUBSTANCES ELIMINATED BY WIVACTIVE SYSTEM

#### CERTIFICATIONS -

**Wivactive** technology has obtained certifications issued by the most important Italian and European laboratories for the abatement of **Virus** (SARS-CoV, SARS-CoV-2), **Bacteria** like Escherichia Coli, **NOx** (nitrogen oxides) e **COV** (Volatile organic compounds) as Formaldehyde.