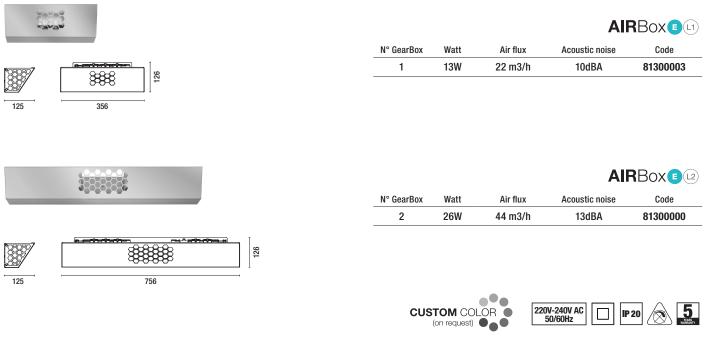

# AIRBox

Device with **wivactive** technology for air sanitization using a photocatalytic system with calibrated light on the visible, for lifts and goods lifts, installed in ceiling. Available with GearBox filters in 1 or 2 element configuration.

4

Type: Ceiling-mount air sanitizer - Body: Inox AISI 304 steel structure - Electrical system: High-efficiency included driver Nominal current: EL1 0.07 A / EL2 0.014 A - Power factor: >0.95

#### ACCESSORIES

|            |                                                                                   | REPLACEMENT FILTERS |
|------------|-----------------------------------------------------------------------------------|---------------------|
|            | G4 Filter                                                                         | 41900299            |
|            | ACTIVE Filter (1pz.)                                                              | 41900300            |
|            | <b>Gear</b> Box Filter<br>loused inside the device,<br>the air flowing through it |                     |
|            | Air flow grill                                                                    |                     |
| ACCURATE A | Inox steel chassis<br>(AISI 304)                                                  |                     |