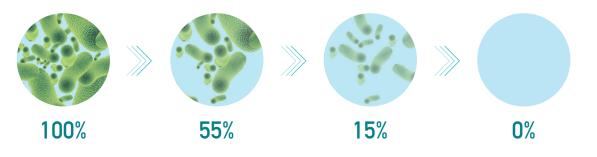

#### EXAMPLE OF CORONAVIRUS ABATEMENT

Abatement time 0-4h • 99,9% reduction

ACTION h24 -