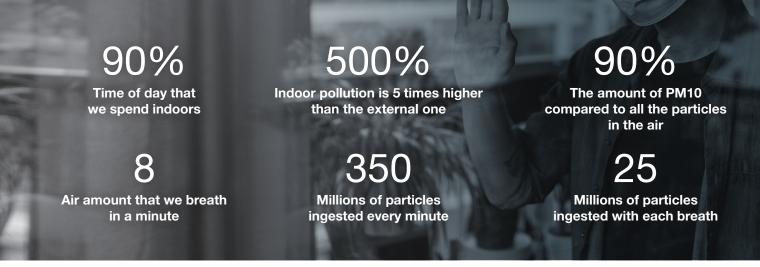

## **Indoor pollution**

At home and in the office we are surrounded by elements that are invisible, let them enter our body simply breathing, without realizing it. Outdoor and indoor air pollution is considered by the World Health Organization as the main environmental risk factor of population's health.