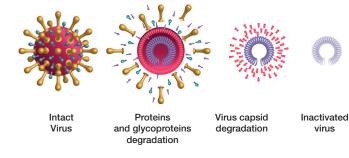

#### EXAMPLE OF CORONAVIRUS ABATEMENT

Abatement time 0-4h • 99,9% reduction

ACTION h24 -