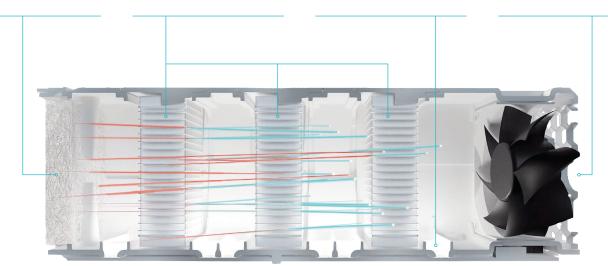

# **Gear**Box<sub>Filter</sub>

The GearBox is the element in which the photocatalytic sanitizing process is activated. Consists of a G4 inlet filter, 3 ceramic filters with doped titanium dioxide, a calibrated visible light LED source and an extremely quiet fan that guarantees an efficient air circulation.

#### 1° Filtering stage

G4 filter. The quality of this filter allows stopping of larger particles, it comes down to 100% PM10 and up to 40% PM2.5.

#### 2°/3°/4° Filtering stage

The three ceramic filters coated with doped titanium dioxide activated by an exclusive optic scheme allows a massive reduction of harmful substances.

#### LED Source

The LED source installed on board is calibrated in the visible light spectrum which allows the photocatalytic activation of the filter, ensuring to the parts the correct lighting and energy supply.

#### **Suction**

Forced suction ventilation through the use of a magnetic levitation fan that ensures the right air circulation in the environment with very low noise.