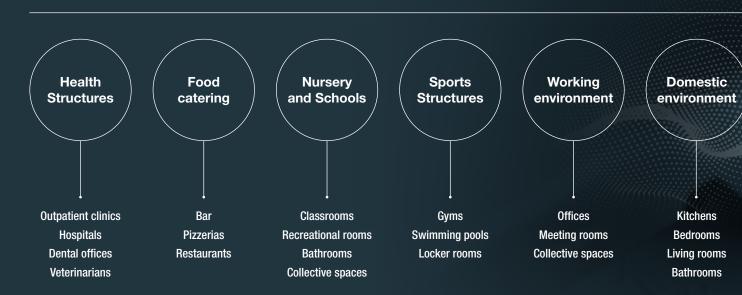

### Indoor pollution

At home and in the office we are surrounded by elements that are invisible, let them enter our body simply breathing, without realizing it. Outdoor and indoor air pollution is considered by the World Health Organization as the main environmental risk factor of population's health.

90%

Time of day that we spend indoors

500%

Indoor pollution is 5 times higher than the external one

350

Millions of particles ingested every minute

90%

The amount of PM10 compared to all the particles in the air

25

Millions of particles ingested with each breath

Air amount that we breath

in a minute

SOLUTION -