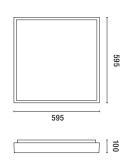

## **HG**Panel

|     |   | 595 |
|-----|---|-----|
| 595 |   |     |
|     | Ι | 30  |