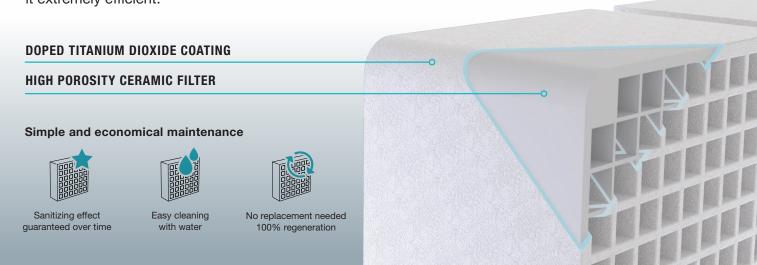

### **Ceramic filter**

The ceramic filter, coated with doped titanium dioxide and illuminated by a LED source with a spectrum calibrated on the visible, activates the sanitizing process of photocatalysis. Morphology of his cells widens its intervention surface, making it extremely efficient.

#### **EASY TO CLEAN**

The **wivactive** products are characterized by the ease and simplicity of maintenance that can be carried out independently.