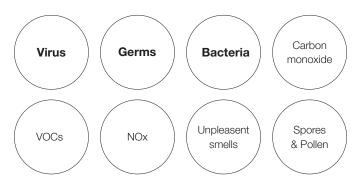

utdoor and indoor air pollution is considered by the World Health Organization as the main environmental risk factor of population's health.

90%

Time of day that we spend indoors

500%

Indoor pollution is 5 times higher than the external one

350

Millions of particles ingested every minute

90%

The amount of PM10 compared to all the particles in the air

25

Millions of particles ingested with each breath

Air amount that we breath

in a minute

SOLUTION -

### Photocatalysis with visible light

Photocatalysis is a sanitizing process activated by the combination of visible LED light and doped titanium dioxide. **Wivactive** system uses this new technology (Witek patent) to sanitize the air from viruses, bacteria and harmful substances.

#### SUBSTANCES ELIMINATED BY WIVACTIVE SYSTEM



#### **EXAMPLE OF CORONAVIRUS ABATEMENT**



Abatement time 0-4h • 99,9% reduction

ACTION h24 -

### Sanitizing process in a continuous way

Wivactive system, filtering the air 24 hours a day, ensures antimicrobial and antiviral action, for a healthy environment.



wivactive AIRPanel \_\_\_\_\_4

### **Ceramic filter**

The ceramic filter, coated with doped titanium dioxide and illuminated by a LED source with a spectrum calibrated on the visible, activates the sanitizing process of photocatalysis. Morphology of his cells widens its intervention surface, making it extremely efficient.



#### **HEART OF THE SYSTEM**

### **Gear**Box<sub>Filter</sub>

The GearBox is the element in which the photocatalytic sanitizing process is activated. Consists of a G4 inlet filter, 3 ceramic filters