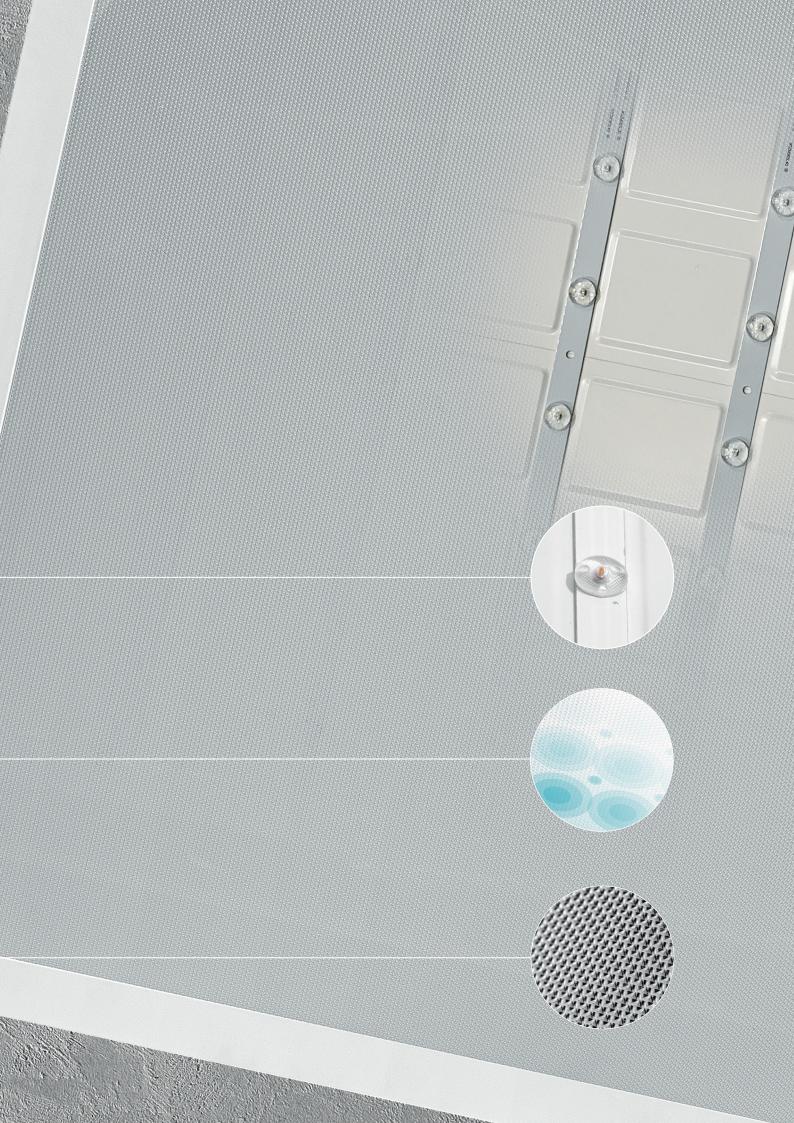

### **Ceramic filter**

The ceramic filter, coated with doped titanium dioxide and illuminated by a LED source with a spectrum calibrated on the visible, activates the sanitizing process of photocatalysis. Morphology of his cells widens its intervention surface, making it extremely efficient.

### **Gear**Box<sub>Filter</sub>

The GearBox is the element in which the photocatalytic sanitizing process is activated. Consists of a G4 inlet filter, 3 ceramic filters with doped titanium dioxide, a calibrated visible light LED source and an extremely quiet fan that guarantees an efficient air circulation.

#### 1° Filtering stage

G4 filter. The quality of this filter allows stopping of larger particles, it comes down to 100% PM10 and up to 40% PM2.5.

#### 2°/3°/4° Filtering stage

The three ceramic filters coated with doped titanium dioxide activated by an exclusive optic scheme allows a massive reduction of harmful substances.

#### **LED Source**

The LED source installed on board is calibrated in the visible light spectrum which allows the photocatalytic activation of the filter, ensuring to the parts the correct lighting and energy supply.

#### **Suction**

Forced suction ventilation through the use of a magnetic levitation fan that ensures the right air circulation in the environment with very low noise.

#### **Doped titanium dioxide**

The luminous screen is coated with doped titanium dioxide which, through the LED light emitted, carries out an external photocatalysis process, sanitizing the air that comes in contact with panel surface.