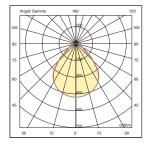

#### Microprismatic screen (UGR19)

The microprismatic surface in PMMA directs the light into the workplace, ensuring the absence of glare (UGR19)

Lighting device with **wivactive** technology for air sanitization using a photocatalytic system with calibrated light on the visible. Available with GearBox filters, in 2 or 4 element configuration, for internal panel photocatalysis. The illuminating surface coated with doped titanium dioxide has the function of carrying out an external photocatalysis.

#### Microprismatic screen (UGR19)

The microprismatic surface in PMMA directs the light into the workplace, ensuring the absence of glare (UGR19)