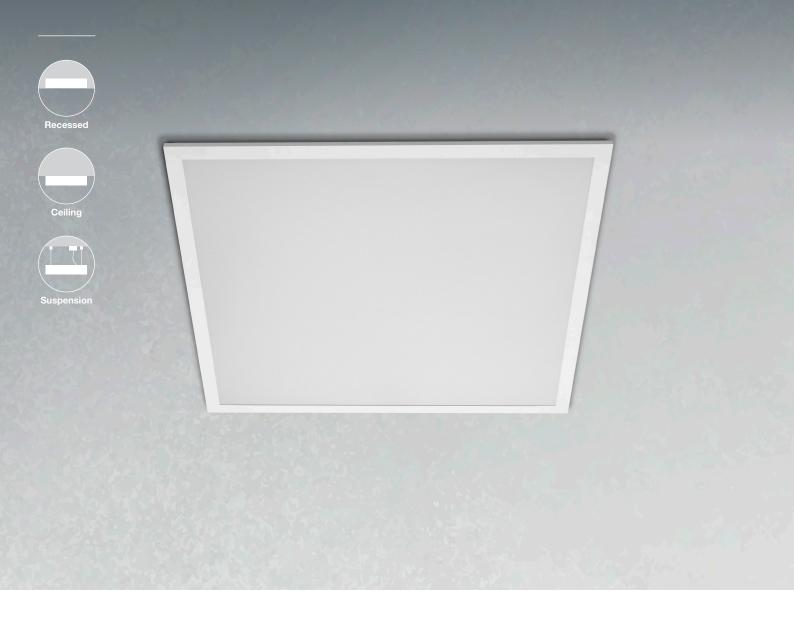

UGR ≤19

DIMMABLE

**AIR**Panel

Type: LED panel for recessed, ceiling and suspension installation. Device with wivactive technology for air purification through visible photocatalytic system - Device suitable for work environments with UGR values <19 through microprismatic screen. Can be installed on the ceiling and recessed directly or via suspension kit - Available in version with GearBox Active filters in 2 or 4 element configuration, only Active coating or without Active functionality - Body: structure in UL94-HB certified ABS plastic polymer, RAL9016 white color - System "user friendly" opening-closing mechanism without the use of tools for opening, routine maintenance and cleaning of both the panel and the individual gearboxes - LED: SMD LED with high efficiency and high color rendering - Screen: Microprismatic screen and LGP in PMMA plastic polymer - Power supply: high efficiency supplied with specific internal driver - Dimmable: available in DALI version including the ON/OFF management possibility for air filtration system. Wiring: GearBox version equipped with double quick connector for separate management of the two power supplies: screen and GearBox.

Type: LED backlight panel for recessed, ceiling and suspension installation - Device with wivactive technology for air purification through visible photocatalytic system - Drvice suitable for working environments with UGR <19 values via microprismatic screen - Available in Active version coating or without Active functionality - Body: white aluminum frame - LED: SMD LED with high efficiency and high color rendering. Available with intenseLED Solar technology - Screen: Microprismatic screen and PMMA plastic diffuser - Power supply: high efficiency supplied with specific driver to be ordered separately - Dimmable: 0/10V, 1/10V, PUSH, DALI available with specific driver to be ordered separately. Wiring: GearBox version equipped with quick connector for an easy installation.