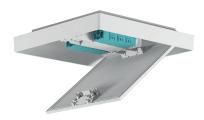

### **Gear**Box Filter

Housed into the LED panel chassis, carry out a process of internal photocatalysis by sanitizing the sucked air.

| x2 GearBox | <b>X4</b> GearBox |
|------------|-------------------|
| 24W        | 48W               |
| 44 m3/h    | 88 m3/h           |
| 13dBA      | 19dBA             |

AIRPanel x2 / x4 GearBox

Internal sanitizing

**AIR**Panel Coating

External sanitizing

**AIR**Panel

wivactive AIRPanel