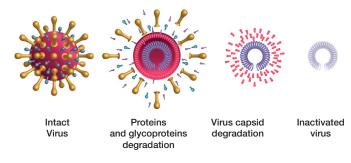

#### **EXAMPLE OF CORONAVIRUS ABATEMENT**

Abatement time 0-4h • 99,9% reduction

ACTION h24 -