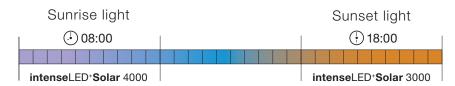

#### intenseLED+Solar

Technology focused on the physiological and psychological wellbeing of man that simulates sunlight and eliminates BLUE light, notoriously harmful to the human eye, from LED source's light spectrum.