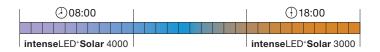

#### intenseLED+Solar

Technology focused on the physiological and psychological wellbeing of man that simulates sunlight and eliminates BLUE light, notoriously harmful to the human eye, from LED source's light spectrum.