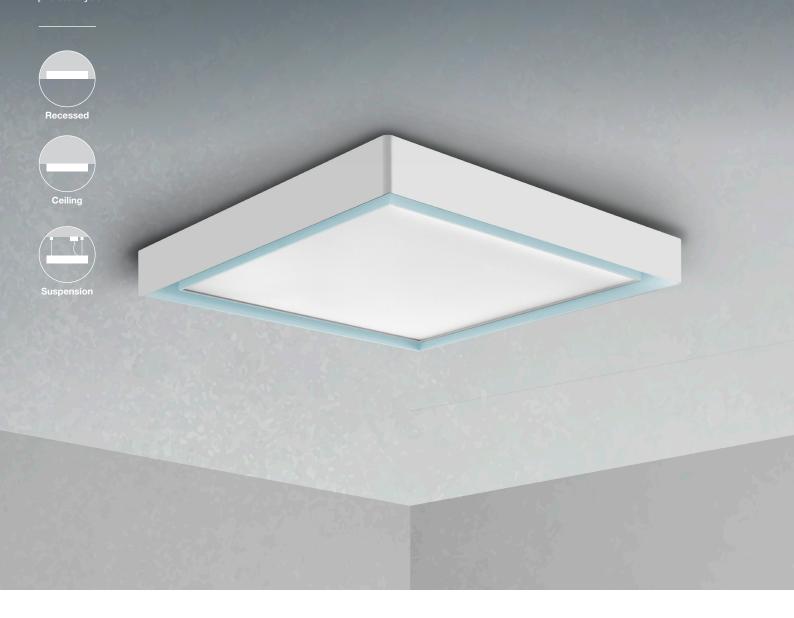

UGR ≤19

DIMMABLE

**AIR**Panel

Type: LED panel for recessed, ceiling and suspension installation. Device with wivactive technology for air purification through visible photocatalytic system - Device suitable for work environments with UGR values <19 through microprismatic screen. Can be installed on the ceiling and recessed directly or via suspension kit - Available in version with GearBox Active filters in 2 or 4 element configuration, only Active coating or without Active functionality - Body: structure in UL94-HB certified ABS plastic polymer, RAL9016 white color - System "user friendly" opening-closing mechanism without the use of tools for opening, routine maintenance and cleaning of both the panel and the individual gearboxes - LED: SMD LED with high efficiency and high color rendering - Screen: Microprismatic screen and LGP in PMMA plastic polymer - Power supply: high efficiency supplied with specific internal driver - Dimmable: available in DALI version including the ON/OFF management possibility for air filtration system. Wiring: GearBox version equipped with double quick connector for separate management of the two power supplies: screen and GearBox.

### Installation suggestions