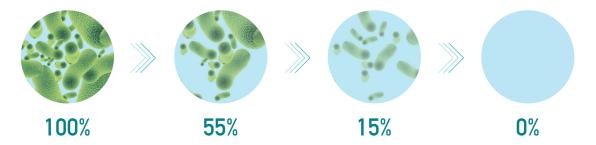

#### **EXAMPLE OF CORONAVIRUS ABATEMENT**

Abatement time 0-4h • 99,9% reduction

ACTION h24 -