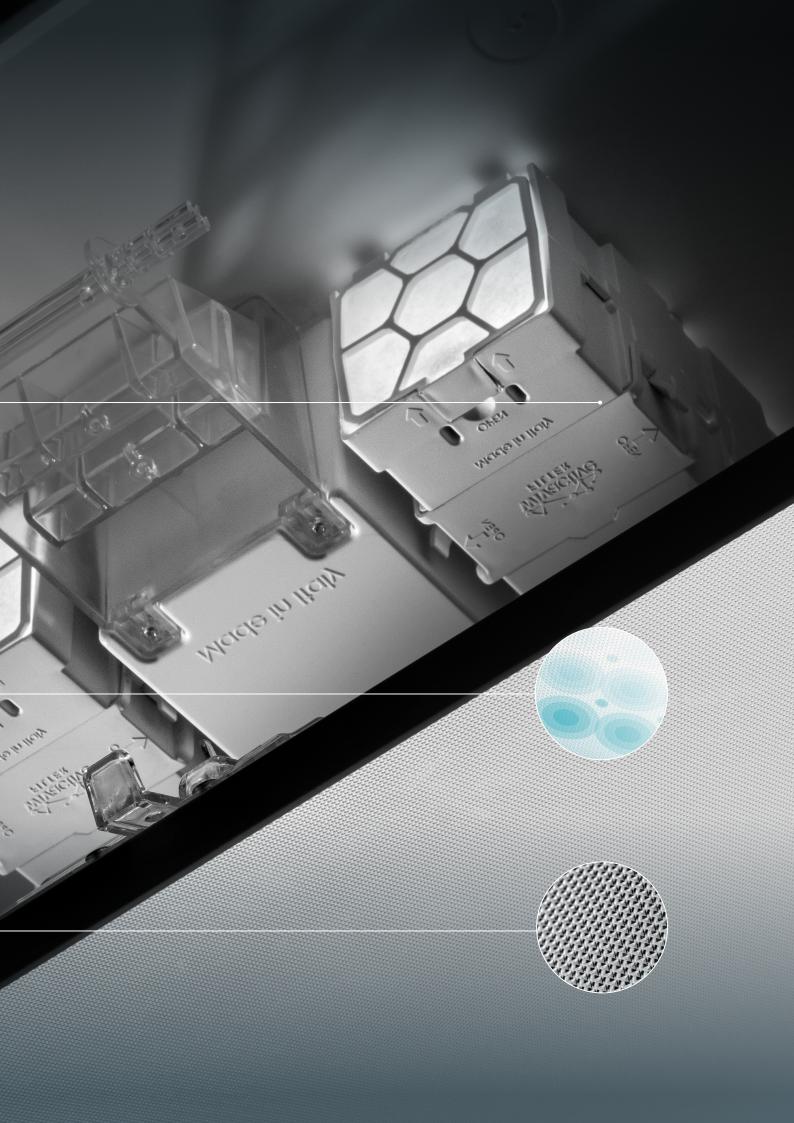

Wivactive products are completely Made in Italy: designed and developed by Witek Tech Lab and manufactured at the company's dedicated production facilities.

Lighting device with **wivactive technology** for air sanitization using a photocatalytic system with calibrated light on the visible. Available with GearBox filters, in 2 or 4 element configuration, for internal panel photocatalysis. The illuminating surface coated with doped titanium dioxide has the function of carrying out an external photocatalysis.

### **Ceramic filter**

The ceramic filter, coated with doped titanium dioxide and illuminated by a LED source with a spectrum calibrated on the visible, activates the sanitizing process of photocatalysis. Morphology of his cells widens its intervention surface, making it extremely efficient.

### **Gear**Box<sub>Filter</sub>

The GearBox is the element in which the photocatalytic sanitizing process is activated. Consists of a G4 inlet filter, 3 ceramic filters with doped titanium dioxide, a calibrated visible light LED source and an extremely quiet fan that guarantees an efficient air circulation.

#### 1° Filtering stage

G4 filter. The quality of this filter allows stopping of larger particles, it comes down to 100% PM10 and up to 40% PM2.5.

#### 2°/3°/4° Filtering stage

The three ceramic filters coated with doped titanium dioxide activated by an exclusive optic scheme allows a massive reduction of harmful substances.

#### **LED Source**

The LED source installed on board is calibrated in the visible light spectrum which allows the photocatalytic activation of the filter, ensuring to the parts the correct lighting and energy supply.

#### **Suction**

Forced suction ventilation through the use of a magnetic levitation fan that ensures the right air circulation in the environment with very low noise.