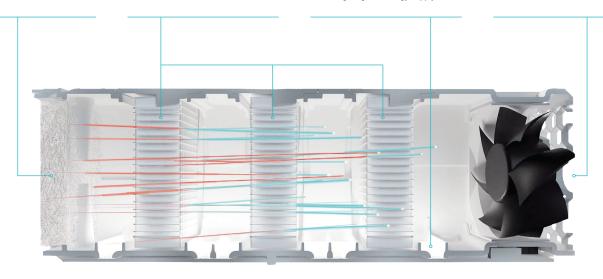

### **Gear**Box<sub>Filter</sub>

The GearBox is the element in which the photocatalytic sanitizing process is activated. Consists of a G4 inlet filter, 3 ceramic filters with doped titanium dioxide, a calibrated visible light LED source and an extremely quiet fan that guarantees an efficient air circulation.

#### 1° Filtering stage

G4 filter. The quality of this filter allows stopping of larger particles, it comes down to 100% PM10 and up to 40% PM2.5.

#### 2°/3°/4° Filtering stage

The three ceramic filters coated with doped titanium dioxide activated by an exclusive optic scheme allows a massive reduction of harmful substances.

#### **LED Source**

The LED source installed on board is calibrated in the visible light spectrum which allows the photocatalytic activation of the filter, ensuring to the parts the correct lighting and energy supply.

#### **Suction**

Forced suction ventilation through the use of a magnetic levitation fan that ensures the right air circulation in the environment with very low noise.