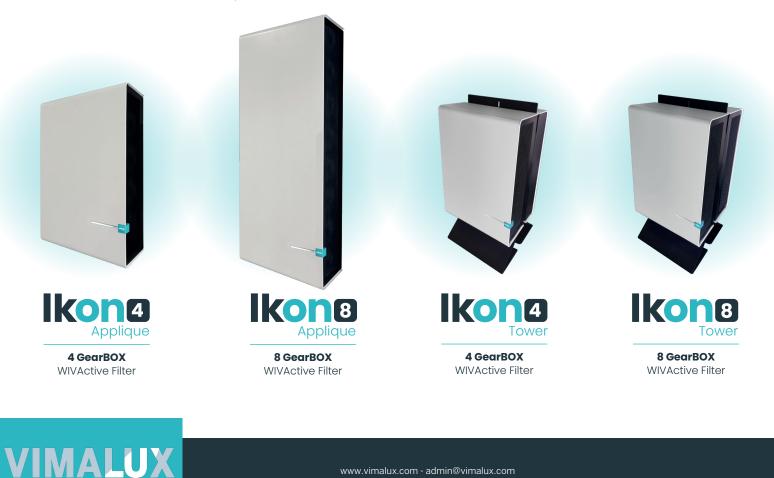

After many months of analysis, conception and design of environmental sanitizers capable of responding to the increase of the needs for air disinfection of large surfaces, today we are pleased to inform you that the new Witek proposal, **IKON** has been born. The series includes two types of engines: 4 and 8 Gearboxes, respectively with airflow of 88m<sup>3</sup>h and 176m<sup>3</sup>h, in the wall and floor versions.

Once again our technicians and designers have managed to outdo themselves, developing a series with unique and distinctive characteristics, such as the perfect soundproofing of 16dBA for the 4 Gearbox version and 20dBA for the 8 version, which is the most silent of all the known market, all enclosed in a captivating as well as elegant case.

In fact, you will notice that the wall version costs slightly less than the AIRBox version and in the Tower version the increase is reduced to a minimum but, if we were to consider the installation costs, the savings for the customer would be very evident.