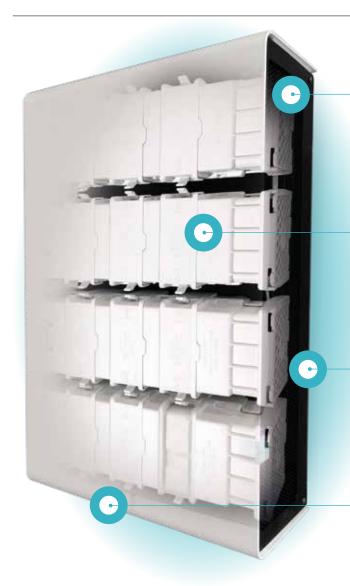

#### GearBox Filter

The GearBox is the element in which the photocatalytic sanitizing process is activated. Consists of a G4 inlet filter, 3 ceramic filters with doped titanium dioxide, a calibrated visible light LED source and an extremely quiet fan that guarantees an efficient air circulation.

#### 1° Filtering stage

G4 filter. The quality of this filter allows stopping of larger particles, it comes down to 100% PM10 and up to 40% PM2.5.

#### 2°/3°/4° Filtering stage

The three ceramic filters coated with doped titanium dioxide activated by an exclusive optic scheme allows a massive reduction of harmful substances.

#### **LED Source**

The LED source installed on board is calibrated in the visible light spectrum which allows the photocatalytic activation of the filter, ensuring to the parts the correct lighting and energy supply.

#### **Suction**

Forced suction ventilation through the use of a magnetic levitation fan that ensures the right air circulation in the environment with very low noise.