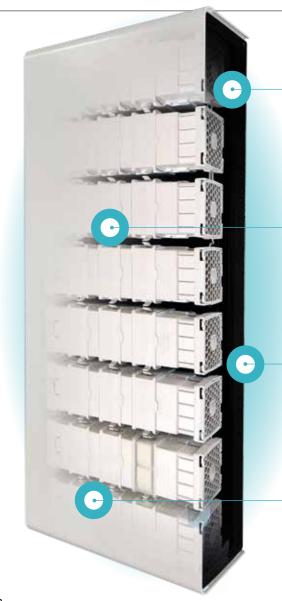

#### GearBox Filter

The GearBox is the element in which the photocatalytic sanitizing process is activated. Consists of a G4 inlet filter, 3 ceramic filters with doped titanium dioxide, a calibrated visible light LED source and an extremely quiet fan that guarantees an efficient air circulation.

#### 1° Filtering stage

G4 filter. The quality of this filter allows stopping of larger particles, it comes down to 100% PM10 and up to 40% PM2.5.

#### 2°/3°/4° Filtering stage

The three ceramic filters coated with doped titanium dioxide activated by an exclusive optic scheme allows a massive reduction of harmful substances.

#### **LED Source**

The LED source installed on board is calibrated in the visible light spectrum which allows the photocatalytic activation of the filter, ensuring to the parts the correct lighting and energy supply.

#### **Suction**

Forced suction ventilation through the use of a magnetic levitation fan that ensures the right air circulation in the environment with very low noise.