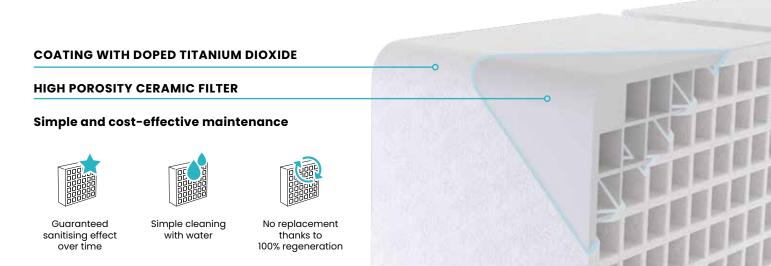

### **Ceramic filter**

The ceramic filter, coated with doped titanium dioxide and illuminated by a LED source with a spectrum calibrated on the visible, activates the sanitizing process of photocatalysis. Morphology of his cells widens its intervention surface, making it extremely efficient.

#### GearBox Filter

The GearBox is the element in which the photocatalytic sanitizing process is activated. Consists of a G4 inlet filter, 3 ceramic filters with doped titanium dioxide, a calibrated visible light LED source and an extremely quiet fan that guarantees an efficient air circulation.

#### **EASY TO CLEAN**

The **WIVACtive** products are characterised by their ease and simplicity of maintenance, which can be carried out independently.