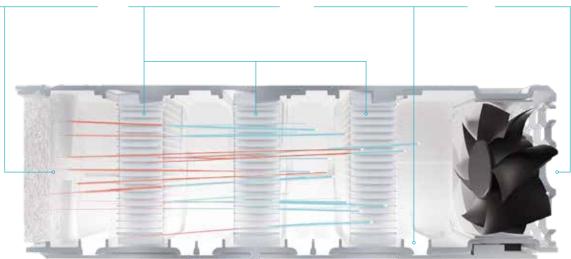

### **Ceramic filter**

The ceramic filter, coated with doped titanium dioxide and illuminated by a LED source with a spectrum calibrated on the visible, activates the sanitizing process of photocatalysis. Morphology of his cells widens its intervention surface, making it extremely efficient.

#### GearBox Filter

The GearBox is the element in which the photocatalytic sanitizing process is activated. Consists of a G4 inlet filter, 3 ceramic filters with doped titanium dioxide, a calibrated visible light LED source and an extremely quiet fan that guarantees an efficient air circulation.

#### 1° Filtering stage

G4 filter. The quality of this filter allows stopping of larger particles, it comes down to 100% PM10 and up to 40% PM2.5.

#### 2°/3°/4° Filtering stage

The three ceramic filters coated with doped titanium dioxide activated by an exclusive optic scheme allows a massive reduction of harmful substances.

#### **LED Source**

The LED source installed on board is calibrated in the visible light spectrum which allows the photocatalytic activation of the filter, ensuring to the parts the correct lighting and energy supply.

#### **Suction**

Forced suction ventilation through the use of a magnetic levitation fan that ensures the right air circulation in the environment with very low noise.