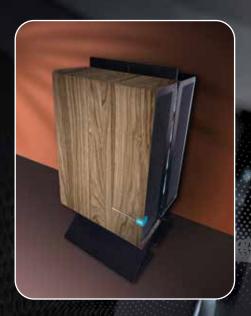

#### Tower

Luminaire with **Wivactive** technology for air purification by means of a visible photocatalytic system.

Tower" device - floor version, equipped with Europlug 10A plug and switch.

Configuration with 4 GearBox filters.

Metal body painted with polyester powder coated.

Opening-closing system "User Friendly" for routine maintenance and filter cleaning.

High efficiency power supply supplied with specific internal driver.

On/Off product operation indicator light.

| Code                        | 990400                |
|-----------------------------|-----------------------|
| Nominal voltage             | 220-240V AC - 50/60Hz |
| System power                | 60W                   |
| Number of GearBOXes         | 4 (12 Active Filter)  |
| Total air flow              | 88m³/h                |
| Total acoustic noise        | 16dBA                 |
| Dimensions (L x W x H)      | 620x300x210 mm        |
| Weight                      | 16kg                  |
| Electrical input connection | Europlug 10A          |
| Power supply                | Inclused              |