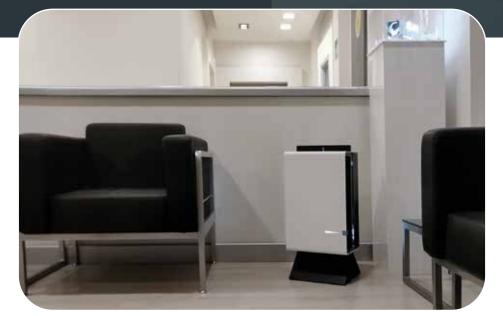

he product, that purifies the intake air thanks to WIVActive technology



#### **Metal chassis**

White colour (RAL-9016) as a standard, with the option of various **customised colour** 



#### "Quick" connector

Simple and efficient speed of connection to the electricity network with the **quick connector**.



#### Tower

Luminaire with **Wivactive** technology for air purification by means of a visible photocatalytic system.

Tower" device - floor version, equipped with Europlug 10A plug and switch.

Configuration with 4 GearBox filters.

Metal body painted with polyester powder coated.

Opening-closing system "User Friendly" for routine maintenance and filter cleaning.

High efficiency power supply supplied with specific internal driver.

On/Off product operation indicator light.





















| Code                        | 990400                |
|-----------------------------|-----------------------|
| Nominal voltage             | 220-240V AC - 50/60Hz |
| System power                | 60W                   |
| Number of GearBOXes         | 4 (12 Active Filter)  |
| Total air flow              | 88m³/h                |
| Total acoustic noise        | 16dBA                 |
| Dimensions (L x W x H)      | 620x300x210 mm        |
| Weight                      | 16kg                  |
| Electrical input connection | Europlug 10A          |
| Power supply                | Inclused              |

#### **SPARE FILTERS**

| G4 Filter            | 41900299 |
|----------------------|----------|
| ACTIVE Filter (1pz.) | 41900300 |



#### Honeycomb

Technical and