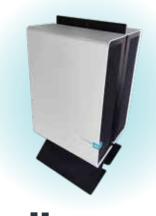

#### Tower

Luminaire with **Wivactive** technology for air purification by means of a visible photocatalytic system.

Tower" device - floor version, equipped with Europlug 10A plug and switch.

Configuration with 8 GearBox filters.

Polyester powder coated metal body polyester powder coated.

Opening-closing system "User Friendly" for routine maintenance and filter cleaning.

High efficiency power supply supplied with specific internal driver.

On/Off product operation indicator light.

# Ikon8 Tower

| Code                        | 990800                |
|-----------------------------|-----------------------|
| Nominal voltage             | 220-240V AC - 50/60Hz |
| System power                | 120W                  |
| Number of GearBOXes         | 8 (24 Active Filter)  |
| Total air flow              | 176m³/h               |
| Total acoustic noise        | 20dBA                 |
| Dimensions (L x W x H)      | 620x300x280 mm        |
| Weight                      | 20kg                  |
| Electrical input connection | Europlug 10A          |
| Power supply                | Inclused              |