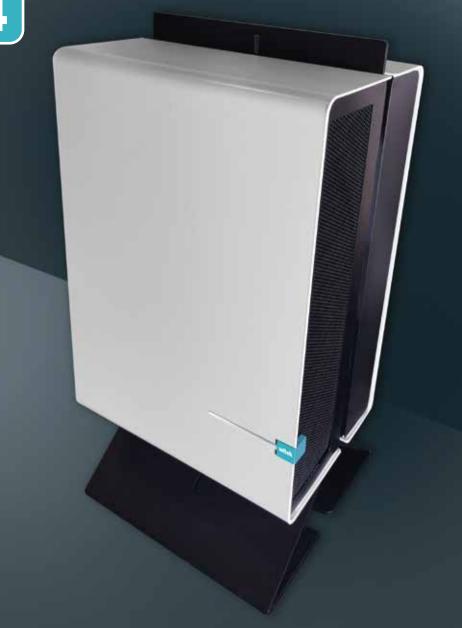

#### Tower

Luminaire with **Wivactive** technology for air purification by means of a visible photocatalytic system.

Tower" device - floor version, equipped with Europlug 10A plug and switch.

Configuration with 4 GearBox filters.

Metal body painted with polyester powder coated.

Opening-closing system "User Friendly" for routine maintenance and filter cleaning.

High efficiency power supply supplied with specific internal driver.

On/Off product operation indicator light.

| Code                        | 990400                |
|-----------------------------|-----------------------|
| Nominal voltage             | 220-240V AC - 50/60Hz |
| System power                | 60W                   |
| Number of GearBOXes         | 4 (12 Active Filter)  |
| Total air flow              | 88m³/h                |
| Total acoustic noise        | 16dBA                 |
| Dimensions (L x W x H)      | 620x300x210 mm        |
| Weight                      | 16kg                  |
| Electrical input connection | Europlug 10A          |
| Power supply                | Inclused              |