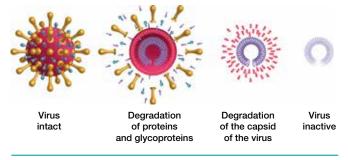

#### **EXAMPLE OF KILLING A CORONAVIRUS**

99.9% reduction

ACTION h24 -

### Photocatalysis with visible light

Photocatalysis is a sanitising process activated by a combination of **visible LED light** and doped titanium dioxide. The **WIVActive** system uses this new patented technology to sanitise the air from viruses, bacteria and harmful substances.