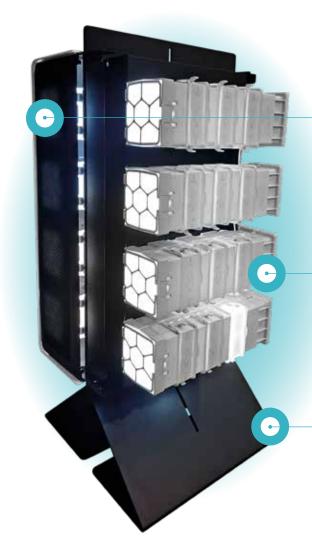

#### Tower

Luminaire with **Wivactive** technology for air purification by means of a visible photocatalytic system.

Tower" device - floor version, equipped with Europlug 10A plug and switch.

Configuration with 4 GearBox filters.

Metal body painted with polyester powder coated.

Opening-closing system "User Friendly" for routine maintenance and filter cleaning.

High efficiency power supply supplied with specific internal driver.

On/Off product operation indicator light.

| Code                        | 990400                |
|-----------------------------|-----------------------|
| Nominal voltage             | 220-240V AC - 50/60Hz |
| System power                | 60W                   |
| Number of GearBOXes         | 4 (12 Active Filter)  |
| Total air flow              | 88m³/h                |
| Total acoustic noise        | 16dBA                 |
| Dimensions (L x W x H)      | 620x300x210 mm        |
| Weight                      | 16kg                  |
| Electrical input connection | Europlug 10A          |
| Power supply                | Inclused              |