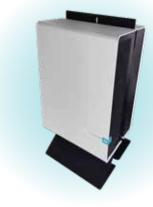

#### Tower

Luminaire with **Wivactive** technology for air purification by means of a visible photocatalytic system.

Tower" device - floor version, equipped with Europlug 10A plug and switch.

Configuration with 4 GearBox filters.

Metal body painted with polyester powder coated.

Opening-closing system "User Friendly" for routine maintenance and filter cleaning.

High efficiency power supply supplied with specific internal driver.

On/Off product operation indicator light.

| Code                        | 990400                |
|-----------------------------|-----------------------|
| Nominal voltage             | 220-240V AC - 50/60Hz |
| System power                | 60W                   |
| Number of GearBOXes         | 4 (12 Active Filter)  |
| Total air flow              | 88m³/h                |
| Total acoustic noise        | 16dBA                 |
| Dimensions (L x W x H)      | 620x300x210 mm        |
| Weight                      | 16kg                  |
| Electrical input connection | Europlug 10A          |
| Power supply                | Inclused              |