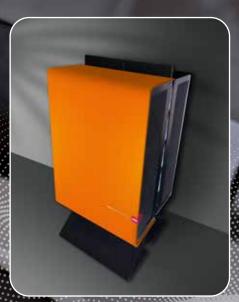

#### Tower

Luminaire with **Wivactive** technology for air purification by means of a visible photocatalytic system.

Tower" device - floor version, equipped with Europlug 10A plug and switch.

Configuration with 4 GearBox filters.

Metal body painted with polyester powder coated.

Opening-closing system "User Friendly" for routine maintenance and filter cleaning.

High efficiency power supply supplied with specific internal driver.

On/Off product operation indicator light.

| Code                        | 990400                |
|-----------------------------|-----------------------|
| Nominal voltage             | 220-240V AC - 50/60Hz |
| System power                | 60W                   |
| Number of GearBOXes         | 4 (12 Active Filter)  |
| Total air flow              | 88m³/h                |
| Total acoustic noise        | 16dBA                 |
| Dimensions (L x W x H)      | 620x300x210 mm        |
| Weight                      | 16kg                  |
| Electrical input connection | Europlug 10A          |
| Power supply                | Inclused              |