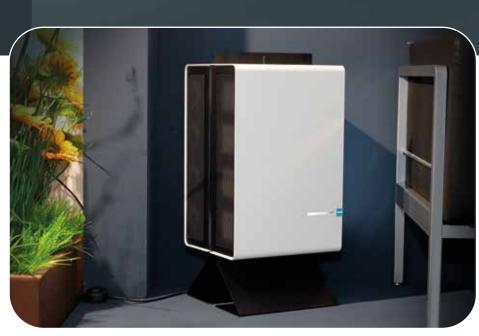

#### Tower

Luminaire with **Wivactive** technology for air purification by means of a visible photocatalytic system.

Tower" device - floor version, equipped with Europlug 10A plug and switch.

Configuration with 4 GearBox filters.

Metal body painted with polyester powder coated.

Opening-closing system "User Friendly" for routine maintenance and filter cleaning.

High efficiency power supply supplied with specific internal driver.

On/Off product operation indicator light.

| Code                        | 990400                |
|-----------------------------|-----------------------|
| Nominal voltage             | 220-240V AC - 50/60Hz |
| System power                | 60W                   |
| Number of GearBOXes         | 4 (12 Active Filter)  |
| Total air flow              | 88m³/h                |
| Total acoustic noise        | 16dBA                 |
| Dimensions (L x W x H)      | 620x300x210 mm        |
| Weight                      | 16kg                  |
| Electrical input connection | Europlug 10A          |
| Power supply                | Inclused              |