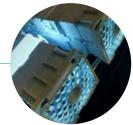

### **Ceramic filter**

The ceramic filter, coated with doped titanium dioxide and illuminated by a LED source with a spectrum calibrated on the visible, activates the sanitizing process of photocatalysis. Morphology of his cells widens its intervention surface, making it extremely efficient.

#### 2°/3°/4° Filtering stage

The three ceramic filters coated with doped titanium dioxide activated by an exclusive optic scheme allows a massive reduction of harmful substances.