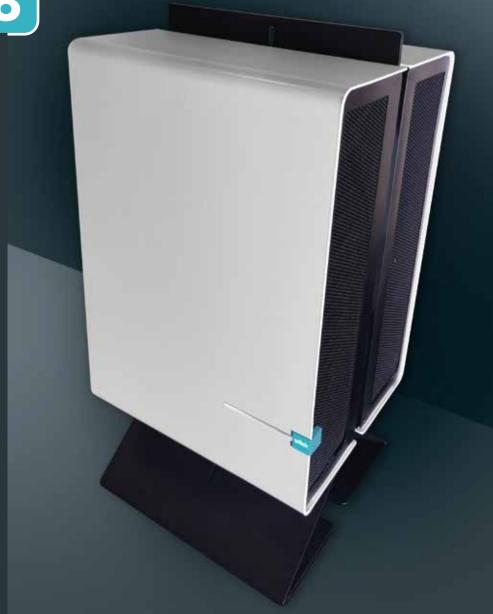

#### Tower

Luminaire with **Wivactive** technology for air purification by means of a visible photocatalytic system.

Tower" device - floor version, equipped with Europlug 10A plug and switch.

Configuration with 4 GearBox filters.

Metal body painted with polyester powder coated.

Opening-closing system "User Friendly" for routine maintenance and filter cleaning.

High efficiency power supply supplied with specific internal driver.

On/Off product operation indicator light.

| Code                        | 990400                |
|-----------------------------|-----------------------|
| Nominal voltage             | 220-240V AC - 50/60Hz |
| System power                | 60W                   |
| Number of GearBOXes         | 4 (12 Active Filter)  |
| Total air flow              | 88m³/h                |
| Total acoustic noise        | 16dBA                 |
| Dimensions (L x W x H)      | 620x300x210 mm        |
| Weight                      | 16kg                  |
| Electrical input connection | Europlug 10A          |
| Power supply                | Inclused              |