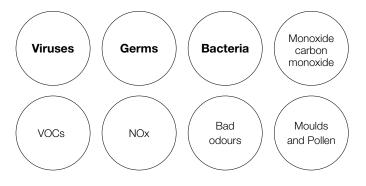

#### SUBSTANCES ELIMINATED BY THE WIVACTIVE SYSTEM

#### **CERTIFICATIONS** -

The **WIVActive** technology has obtained certifications issued by the most important Italian and **European laboratories** for the abatement of **Virus** (SARS-CoV, SARS-CoV-2), **Bacteria** like Escherichia Coli, NOx (nitrogen oxides) e **COV** (Volatile organic compounds) as Formaldehyde.