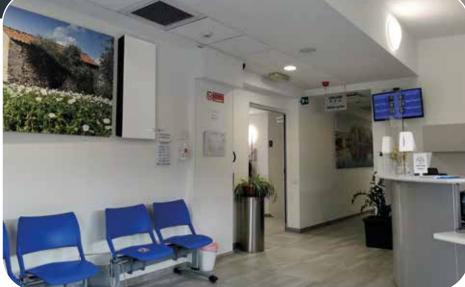

y



#### **Metal chassis**

White colour (RAL-9016) as a standard, with the option of various **customised colour** 



#### "Quick" connector

Simple and efficient speed of connection to the electricity network with the **quick connector**.



## **Applique**

Luminaire with **Wivactive** technology for air purification using a visible photocatalytic system.

Wall-mountable in both vertical and horizontal directions.

Configuration with 8 GearBox filters.

Polyester powder coated metal polyester powder coated.

Opening-closing system
"User Friendly" for routine
maintenance and filter cleaning.

Electrical connection
via Europlug 10A plug guarantees
easy installation.
The "Fast" connector allows quick
wiring to the wall electrical system.

Product On/Off operation indicator light.









# Ikon8 Applique











| Code                        | 980800                |
|-----------------------------|-----------------------|
| Nominal voltage             | 220-240V AC - 50/60Hz |
| System power                | 120W                  |
| Number of GearBOXes         | 8 (24 Active Filter)  |
| Total air flow              | 176m³/h               |
| Total acoustic noise        | 20dBA                 |
| Dimensions (L x W x H)      | 725x300x130 mm        |
| Weight                      | 15kg                  |
| Electrical input connection | Europlug 10A          |
| Power supply                | Inclused              |

#### **SPARE FILTERS**

| G4 Filter            | 41900299 |
|----------------------|----------|
| ACTIVE Filter (1pz.) | 41900300 |



#### Honeycomb

Te