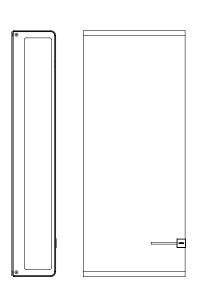

5 KON Line

**Applique** 

Luminaire with **Wivactive** technology for air purification using a visible photocatalytic system.

Wall-mountable in both vertical and horizontal directions.

Configuration with 4 GearBox filters.

## **Applique**

Luminaire with **Wivactive** technology for air purification using a visible photocatalytic system.

Wall-mountable in both vertical and horizontal directions.

Configuration with 8 GearBox filters.