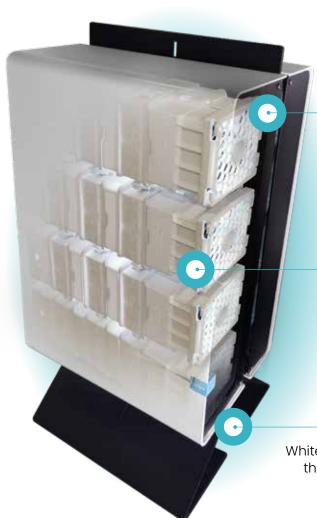

#### GearBox Filter

The GearBox is the element in which the photocatalytic sanitizing process is activated. Consists of a G4 inlet filter, 3 ceramic filters with doped titanium dioxide, a calibrated visible light LED source and an extremely quiet fan that guarantees an efficient air circulation.

#### 1° Filtering stage

G4 filter. The quality of this filter allows stopping of larger particles, it comes down to 100% PM10 and up to 40% PM2.5.

#### 2°/3°/4° Filtering stage

The three ceramic filters coated with doped titanium dioxide activated by an exclusive optic scheme allows a massive reduction of harmful substances.

#### **LED Source**

The LED source installed on board is calibrated in the visible light spectrum which allows the photocatalytic activation of the filter, ensuring to the parts the correct lighting and energy supply.

#### **Suction**

Forced suction ventilation through the use of a magnetic levitation fan that ensures the right air circulation in the environment with very low noise.