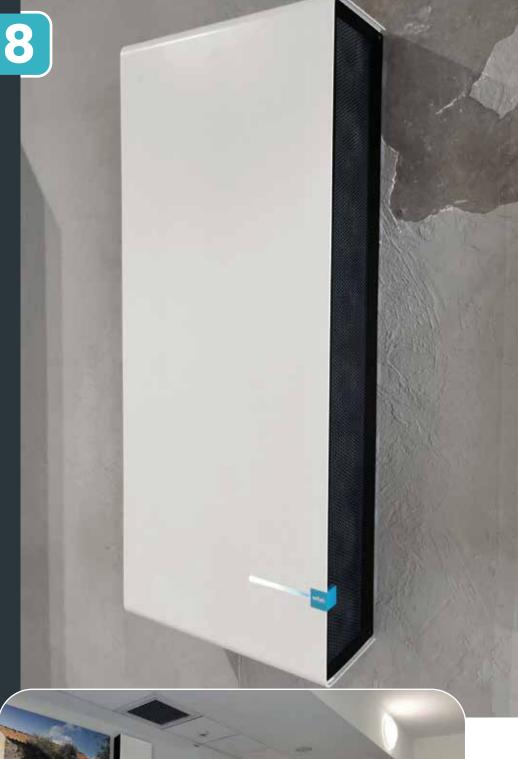

5 KON Line

**Applique** 

Luminaire with **Wivactive** technology for air purification using a visible photocatalytic system.

Wall-mountable in both vertical and horizontal directions.

Configuration with 4 GearBox filters.

Polyester powder coated metal polyester powder coated.

Opening-closing system "User Friendly" for routine maintenance and filter cleaning.

Electrical connection via Europlug 10A plug guarantees easy installation. The "Fast" connector allows quick wiring to the wall electrical system.

Product On/Off operation indicator light.

| Code                        | 980400                |
|-----------------------------|-----------------------|
| Nominal voltage             | 220-240V AC - 50/60Hz |
| System power                | 60W                   |
| Number of GearBOXes         | 4 (12 Active Filter)  |
| Total air flow              | 88m³/h                |
| Total acoustic noise        | 16dBA                 |
| Dimensions (L x W x H)      | 454x300x130 mm        |
| Weight                      | 8kg                   |
| Electrical input connection | Europlug 10A          |
| Power supply                | Inclused              |