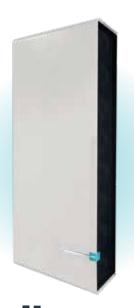

5 KON Line

**Applique** 

Luminaire with **Wivactive** technology for air purification using a visible photocatalytic system.

Wall-mountable in both vertical and horizontal directions.

Configuration with 4 GearBox filters.

Polyester powder coated metal polyester powder coated.

Opening-closing system "User Friendly" for routine maintenance and filter cleaning.

Electrical connection via Europlug 10A plug guarantees easy installation. The "Fast" connector allows quick wiring to the wall electrical system.

Product On/Off operation indicator light.

| Code                        | 980400                |
|-----------------------------|-----------------------|
| Nominal voltage             | 220-240V AC - 50/60Hz |
| System power                | 60W                   |
| Number of GearBOXes         | 4 (12 Active Filter)  |
| Total air flow              | 88m³/h                |
| Total acoustic noise        | 16dBA                 |
| Dimensions (L x W x H)      | 454x300x130 mm        |
| Weight                      | 8kg                   |
| Electrical input connection | Europlug 10A          |
| Power supply                | Inclused              |