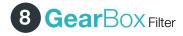

#### GearBox Filter

The GearBox is the element in which the photocatalytic sanitizing process is activated. Consists of a G4 inlet filter, 3 ceramic filters with doped titanium dioxide, a calibrated visible light LED source and an extremely quiet fan that guarantees an efficient air circulation.

#### 1° Filtering stage

G4 filter. The quality of this filter allows stopping of larger particles, it comes down to 100% PM10 and up to 40% PM2.5.

#### 2°/3°/4° Filtering stage

The three ceramic filters coated with doped titanium dioxide activated by an exclusive optic scheme allows a massive reduction of harmful substances.

#### **LED Source**

The LED source installed on board is calibrated in the visible light spectrum which allows the photocatalytic activation of the filter, ensuring to the parts the correct lighting and energy supply.

#### **Suction**

Forced suction ventilation through the use of a magnetic levitation fan that ensures the right air circulation in the environment with very low noise.