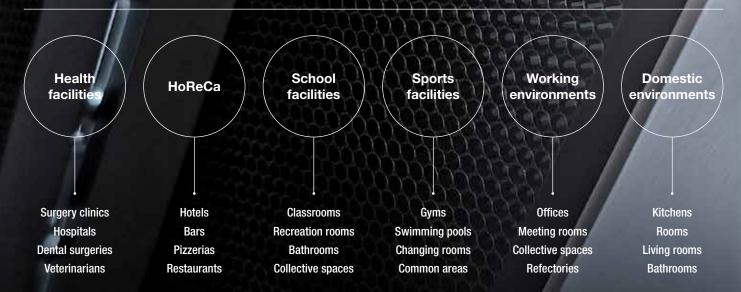

**IKON** is *our* flagship line of products dedicated to sanitize the indoor air, against viruses, bacteria and harmful substances thanks to the technology based on **photocatalysis with a** visible **light LED** (Patent).

The Family **IKON** includes two products for wall installation and two plug&play "TOWERS", ready for use without the need for assisted installation. **IKON**, is available with four or eight **GearBOX** with WIVActive technology.

The visible light photocatalysis activated inside the **GearBOXes**, combined with the power of the system, makes it possible to treat large surfaces while emphasising the minimalist design that characterises the products, making them perfectly suitable for any context.

**VIMALUX**, with this proposal, brings the concept of indoor sanitation to an aesthetic/functional level that has no equal on the market.

**WIVActive** products are completely Made in Italy: designed and developed by **our Tech Lab** and manufactured at the company's dedicated production facilities.