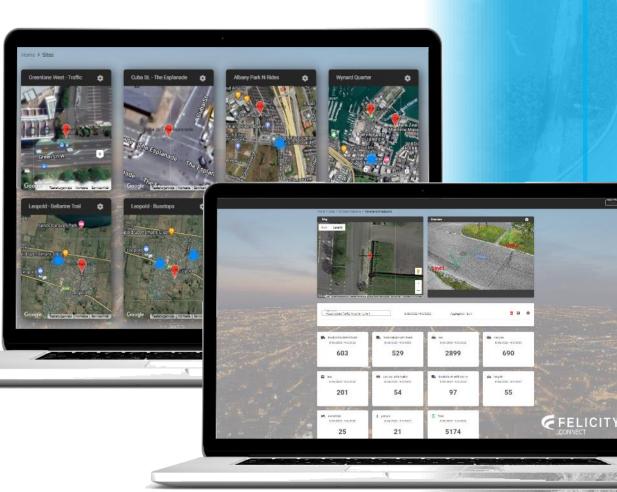

### **FELICITY CONNECT**

- ✓ Multitenant Traffic Data Cloud Application
- ✓ Widget Based Dashboard
- ✓ Multi Layer User/Role Assignments
- ✓ Device Connectivity, Location and Operation Status
- ✓ Traffic Data Mapping
- ✓ Output: Data Dashboard Widget Design
- ✓ Output: Live Unaggregated Data Stream (JSON)
- ✓ Output: Restful API
- Output: CSV Files
- Output: Custom Reports