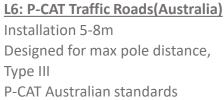

L7: V-CAT Traffic Roads(NZ/AU) Installation 5-8m Designed for max pole distance, V-CAT Australian/New Zealand standards TYPE III

<u>T4: Cul de Suc</u>

Installation 3-10m . Special optics with front beam optimal for cul de sac