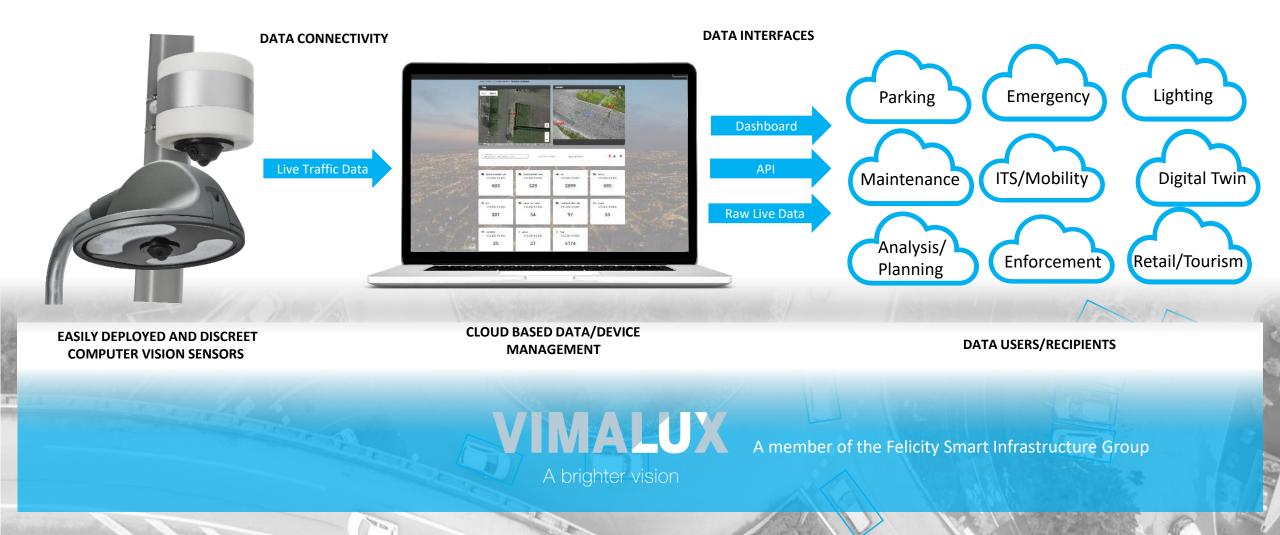

# TRAFFIC MONITORING SERVICES END-TO-END INTEGRATED SERVICE PLATFORM

#### TRAFFIC MONITORING SERVICE SERVICE DELIVERY

We design the installation and configuration plan for your locations and traffic information requirements We enable your local installer to deploy sensor(s) Sensor/Data configuration is implemented by FSI You receive and engage with the live traffic data via Felicity Connect

### **FELICITY CONNECT**

- ✓ Multitenant Traffic Data Cloud Application
- ✓ Widget Based Dashboard
- ✓ Multi Layer User/Role Assignments
- ✓ Device Connectivity, Location and Operation Status
- ✓ Traffic Data Mapping
- ✓ Output: Data Dashboard Widget Design
- ✓ Output: Live Unaggregated Data Stream (JSON)
- ✓ Output: Restful API
- Output: CSV Files
- Output: Custom Reports