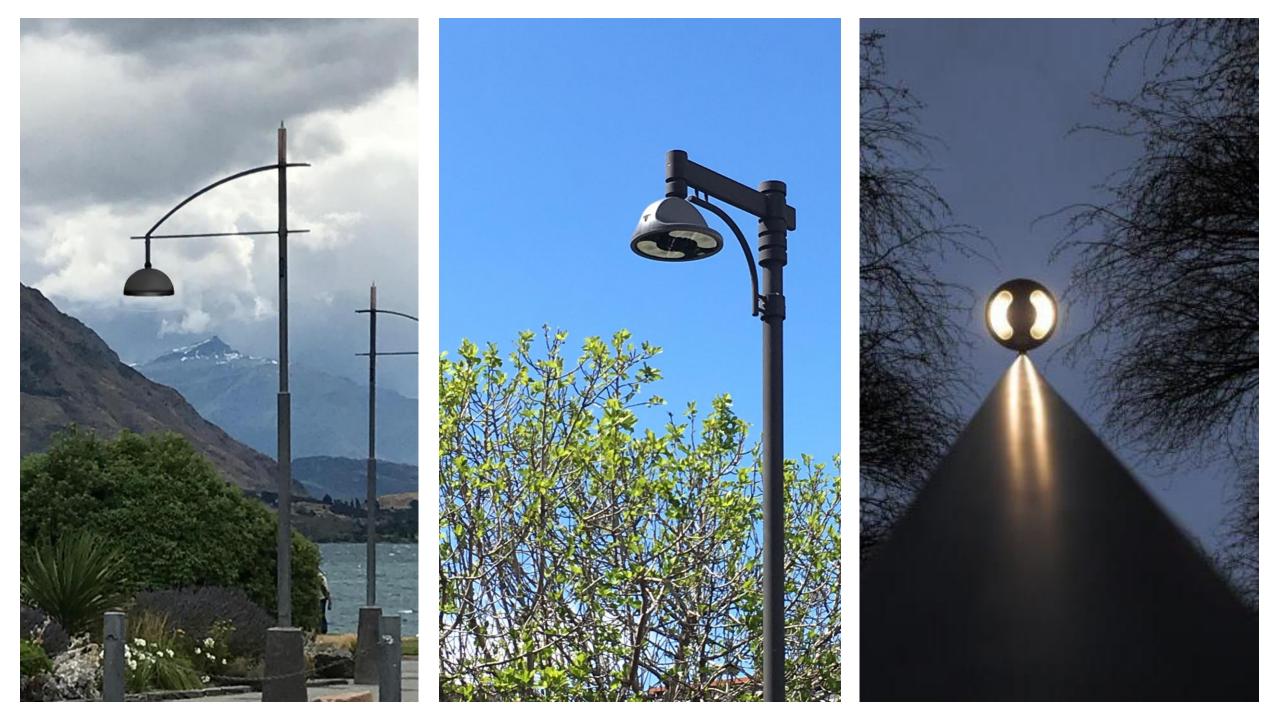

# **GYRO** ONE LUMINIARE - A WORLD OF POSSIBILITIES

✓ Unique modular mounting system – fit to any existing pole/arm/spigot

✓ Modular photometric system – fit to any current code requirement

 Easy installation and access/repair in the air – faster and more cost-efficient operations

✓ Customizable color options – upgrade or preserve your urban architecture

Easy configuration, ordering and automated asset management data capture

### GYRO A STATEMENT OF EFFICIENT DESIGN AND ENGINEERING IN EVERY DETAIL

# GYRO MODULAR MOUNTING 1 LUMINAIRE, 5 MOUNTING OPTIONS