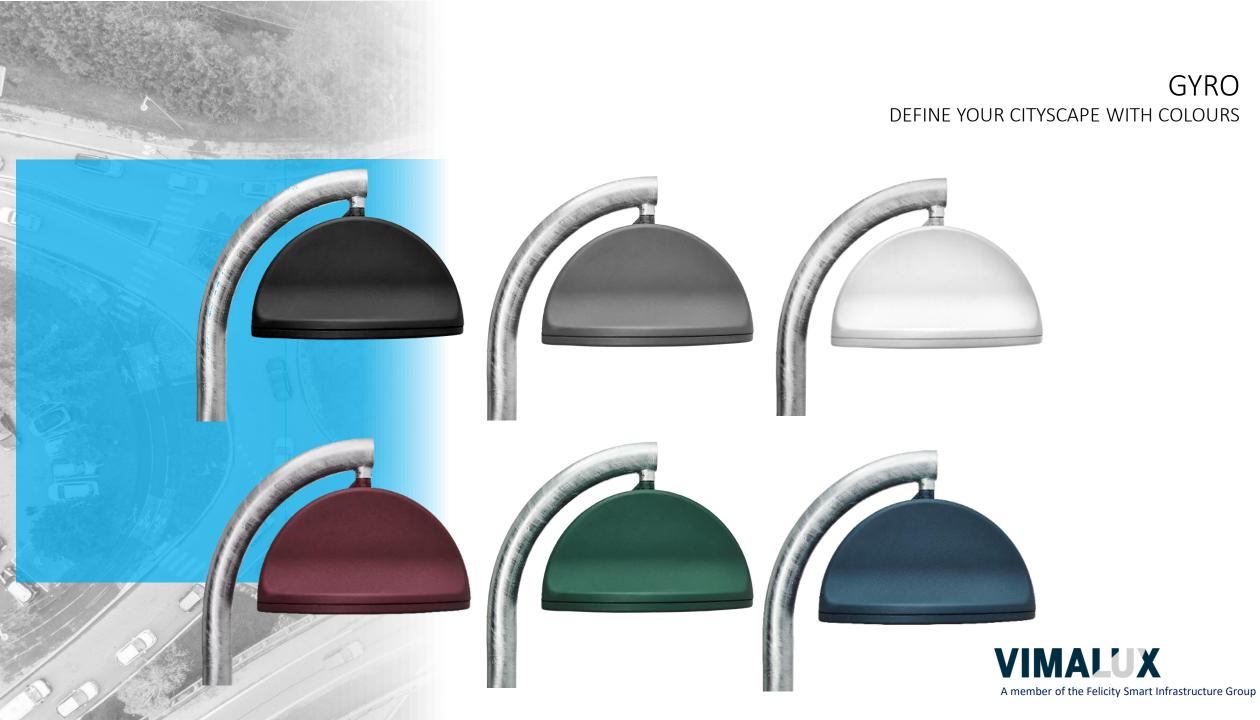

# **GYRO** ONE LUMINIARE - A WORLD OF POSSIBILITIES

✓ Unique modular mounting system – fit to any existing pole/arm/spigot

✓ Modular photometric system – fit to any current code requirement

 Easy installation and access/repair in the air – faster and more cost-efficient operations

✓ Customizable color options – upgrade or preserve your urban architecture

Easy configuration, ordering and automated asset management data capture

### GYRO A STATEMENT OF EFFICIENT DESIGN AND ENGINEERING IN EVERY DETAIL