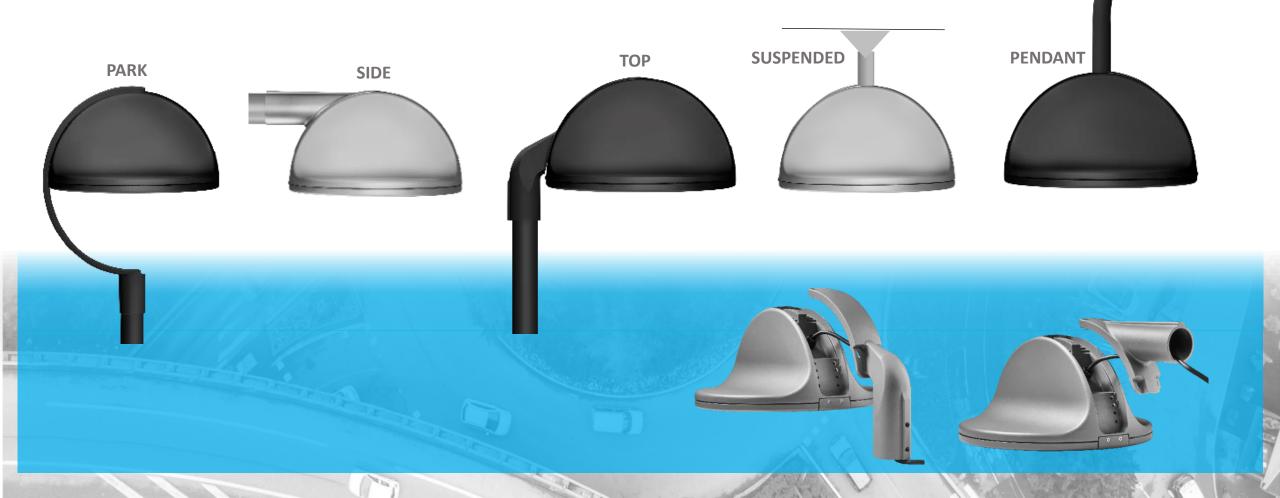

# GYRO EASY ACCESS, BETTER MAINTENANCE

- ✓ / PREWIRED EASY/QUICK INSTALLATION
- ✓ TOOL-LESS MAINTENANCE ACCESS
- ✓ REMOVE/REPLACE ALL ELECTRONICS GEAR, IN THE AIR, IN SECONDS.
- ✓ SAFETY FIRST POWER DISCONNECT ON LUMINAIRE OPENING.
- ✓ PLENTY OF SPACE FOR EMBEDDED LIGHTING CONTROL AND FUTURE SMART CITY ELEMENTS