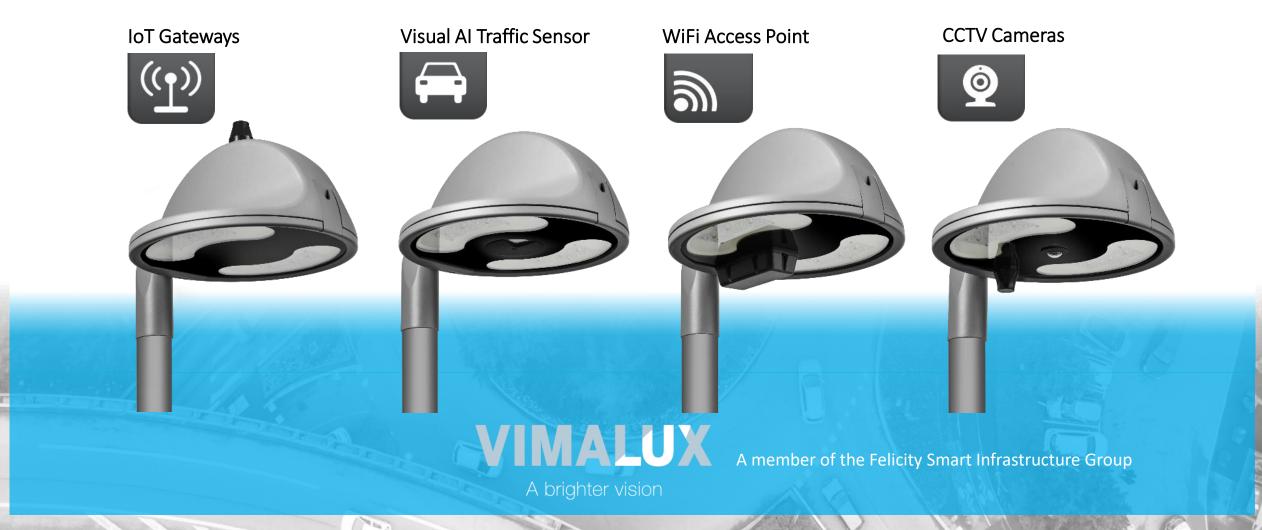

# SMART CITY INFRASTRUCTURE GYRO STREETLIGHT WITH INTEGRATED WIFI ACCESS POINT

# SMART CITY INFRASTRUCTURE STREETLIGHT WITH INTEGRATED WIFI ACCESS POINT

#### **GYRO+ TRAFFIC SENSOR**

- ✓ LED STREETLIGHT (17-120W)
- ✓ SMART LIGHTING CONTROLLER
- ✓ RUCKUS E510 AP
- ✓ 2,4/5 MHZ 801.AC
- ✓ MESH OR ETHERNET BACKHAUL
- ✓ UP TO 400 SIMULTANEOUS USERS
- ✓ SOCIAL LOGIN/SPLASHPAGE
- ✓ CONTENT FILTERING
- ✓ FULLY MANAGED AND OPERATED 24/7

# SMART CITY INFRASTRUCTURE STREETLIGHT WITH INTEGRATED IP 360 CAMERA

### **GYRO+ 360 CAMERA**

- ✓ LED STREETLIGHT (17-120W)
- ✓ SMART LIGHTING CONTROLLER
- ✓ INTEGRATED MOBOTIX S16 IP CAMERA SYSTEM
- ✓ BACKHAUL OPTIONS: CELLULAR, ETHERNET, WIFI
- FULLY MANAGED AND OPERATED 24/7

# SMART CITY INFRASTRUCTURE STREETLIGHT WITH INTEGRATED VISUAL TRAFFIC SENSOR

#### **GYRO+ TRAFFIC SENSOR**

- ✓ LED STREETLIGHT (17-120W)
- ✓ NVDIA NANO EDGE PROCESSOR
- ✓ 8MP CAMERA/SENSOR
- ✓ AI/ML TRAFFIC DETECTION APPLICATION
- ✓ 4G SIM CONNECTIVITY PACKAGE
- ✓ 2.4 GHZ WIFI OR ETHERNET BACKHAUL
- ✓ AC/DC/POE POWER OPTIONS
- ✓ EDGE BACKUP STORAGE: 24K EVENTS
- ✓ CLOUD DATA AND VISUALIZATION PLATFORM

#### SMART CITY INTEGRATIONS IN GYRO LUMINAIRES

GYRO with 360 Camera

GYRO with Selfie Camera

GYRO with Traffic Camera

GYRO with Air Quality Sensor

GYRO with WiFi Access Point

GYRO with IoT Gateway (LoRaWAN)