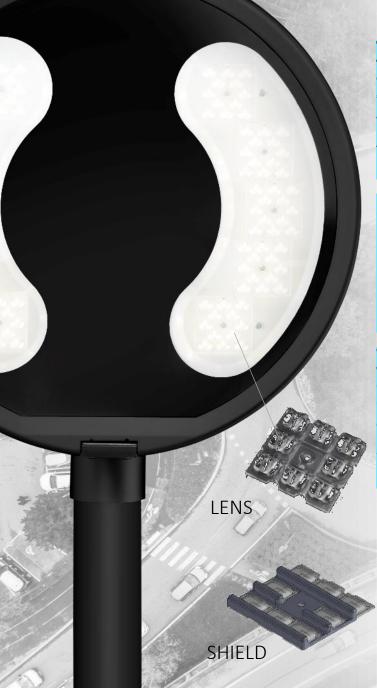

# GYRO EASY ACCESS, BETTER MAINTENANCE

- ✓ / PREWIRED EASY/QUICK INSTALLATION
- ✓ TOOL-LESS MAINTENANCE ACCESS
- ✓ REMOVE/REPLACE ALL ELECTRONICS GEAR, IN THE AIR, IN SECONDS.
- ✓ SAFETY FIRST POWER DISCONNECT ON LUMINAIRE OPENING.
- ✓ PLENTY OF SPACE FOR EMBEDDED LIGHTING CONTROL AND FUTURE SMART CITY ELEMENTS