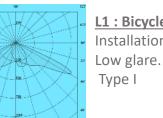

L1 : Bicycle Paths and Pathways Installation 3-7m . Low glare. Narrow path Type I

L9: P-CAT Traffic Roads (New Zealand) Installation 5-8m Designed for long pole distance - Wide P-CAT New Zealand Glare requirement TYPE IV