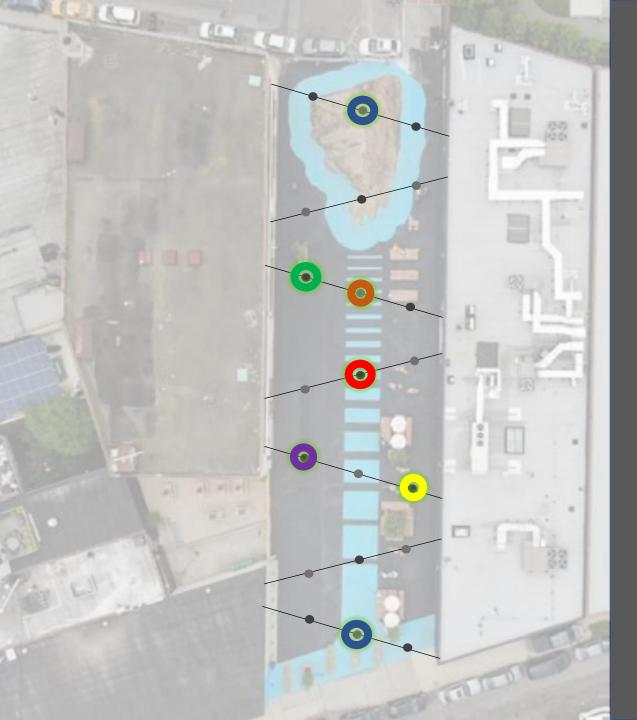

690

**TRAFFIC MONITORING SERVICES** 

DRIVING SAFER ROADS AND MOBILITY WITH LIVE TRAFFIC DATA

## TRAFFIC MONITORING SERVICES LIVE TRAFFIC INFORMATION DELIVERED TO YOUR DOORSTEP...

MULTI MODE DETECTION

VEHICLES TRUCKS BUSSES BICYCLES PEDESTRIANS (9 OBJECT CLASSES)

TRAFFIC TRACKING AND COUNTING

TRAFFIC VOLUMES BY MODE/DIRECTION ORIGINATION-DESTINATION, DWELL TIME ADT/AADT

INCIDENT DETECTIONS

WRONG TURN, WRONG DIRECTION VEHICLE BREAKDOWN NEAR MISS CONGESTION

TRAFFIC SPEED MEASUREMENTS

SPEED BY OBJECT CLASS AVERAGE SPEEDS 85<sup>TH</sup> PERCENTILES SPEED BUCKETS SPEEDING INSTANCES

PARKING OCCUPANCY MONITORING

ENTRY/EXIT CURB SIDE SINGLE/MULTI SPACE BARRIER LESS PAYMENT

AUTOMATIC NUMBER PLATE RECOGNITION (ANPR)

EU PLATES COUNTRY DETECTION (EU)

A brighter vision

A member of the Felicity Smart Infrastructure Group