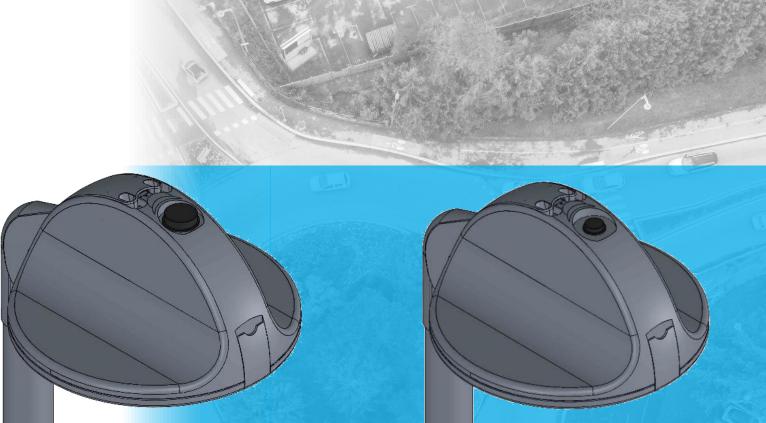

## TRAFFIC MONITORING SERVICE HIVE+ TRAFFIC SENSOR

# TRAFFIC MONITORING SERVICE GYRO+ TRAFFIC SENSOR