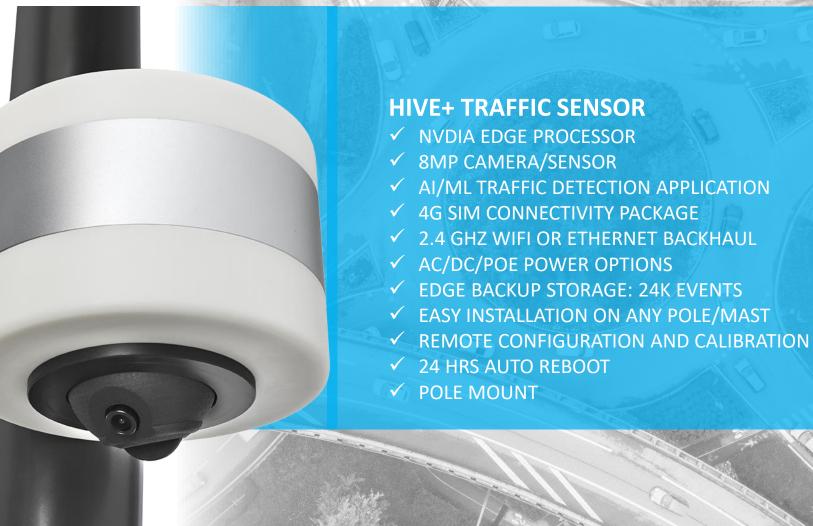

## TRAFFIC MONITORING SERVICE HIVE+ TRAFFIC SENSOR

#### **GYRO+ TRAFFIC SENSOR**

- ✓ LED STREETLIGHT (17-120W)
- ✓ NVDIA EDGE PROCESSOR
- ✓ 8MP CAMERA/SENSOR
- ✓ AI/ML TRAFFIC DETECTION APPLICATION
- ✓ 4G SIM CONNECTIVITY PACKAGE
- ✓ 2.4 GHZ WIFI OR ETHERNET BACKHAUL
- ✓ AC/DC/POE POWER OPTIONS
- ✓ EDGE BACKUP STORAGE: 24K COUTING EVENTS
- ✓ EASY INSTALLATION ON ANY POLE/MAST
- ✓ REMOTE CONFIGURATION AND CALIBRATION
- ✓ 24 HRS AUTO REBOOT