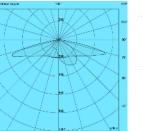

L1 : Bicycle Paths and Pathways Installation 3-7m . Low glare. Narrow path Type I

L9: P-CAT Traffic Roads (New Zealand) Installation 5-8m Designed for long pole distance - Wide P-CAT New Zealand Glare requirement TYPE IV