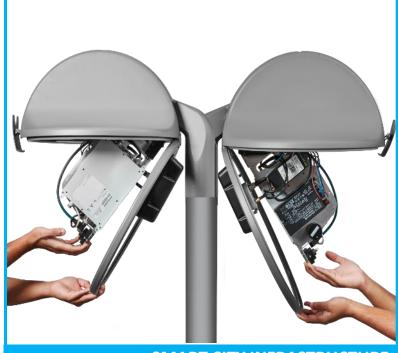

# GYRO EASY ACCESS, BETTER MAINTENANCE

- ✓ / PREWIRED EASY/QUICK INSTALLATION
- ✓ TOOL-LESS MAINTENANCE ACCESS
- ✓ REMOVE/REPLACE ALL ELECTRONICS GEAR, IN THE AIR, IN SECONDS.
- ✓ SAFETY FIRST POWER DISCONNECT ON LUMINAIRE OPENING.
- ✓ PLENTY OF SPACE FOR EMBEDDED LIGHTING CONTROL AND FUTURE SMART CITY ELEMENTS