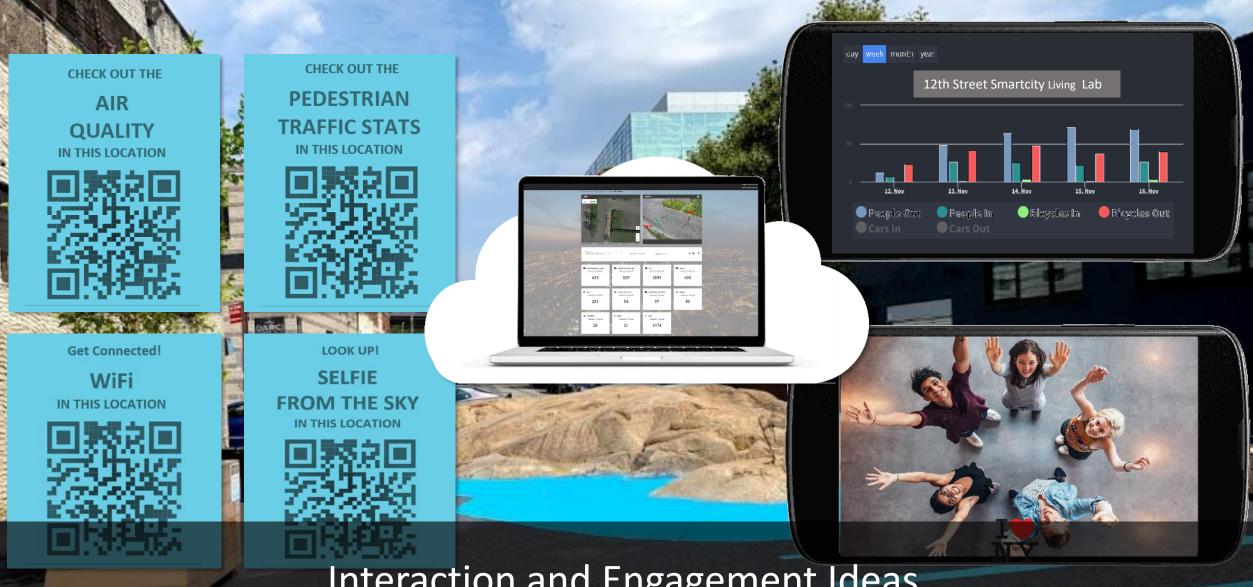

ow beams creating intermittent spaces between lighter and darker spots to create a more exciting dynamic at night.
- Wireless dimming settings via onboard lighting controller in each luminaire, can be used to create difference scenes, moods and functions during nighttime.
- High CRI LEDs in a CCT range of 2800-4000K that can be individually adjusted through the smart lighting system, will enable even more advanced illumination scenes and moods





Scene: The Line

Scene: The Snake



#### SMART CITY INTEGRATIONS IN GYRO LUMINAIRES

GYRO with 360 Camera

GYRO with Selfie Camera



GYRO with Traffic Camera

GYRO with Air Quality Sensor



GYRO with WiFi Access Point



GYRO with IoT Gateway (LoRaWAN)

All lights equipped with internal Smart Lighting Control Units Connected via IoT network



# Interaction and Engagement Ideas

# CUSTOMER REFERENCES





**Comune Cassola** 



Comune Fara di Vecentino



**Comune Montebello** 



**Comune Mussolente** 



**Comune Mussolente** 



**Comune Grezzana** 





**Comune Rivoli Veronese** 



Comune di Biseglie



**Comune Salizzole** 



**Comune Caerano** 







ROTORUA

LAKES COUNCIL

Te kaunihera o ngā roto o Rotorua

Christchurch City Council























# CUSTOMER AND PARTNER EXPERIENCES

Municipality of Bisceglie of the Global Smart City 2022: "We have deployed HIVE+ Traffic at a number of locations for multimodal traffic monitoring. Council has found the service effective and reliable over time and in connection with our micro mobility infrastructure upgrade monitoring". Project Manager Smart City

#### Major Ne