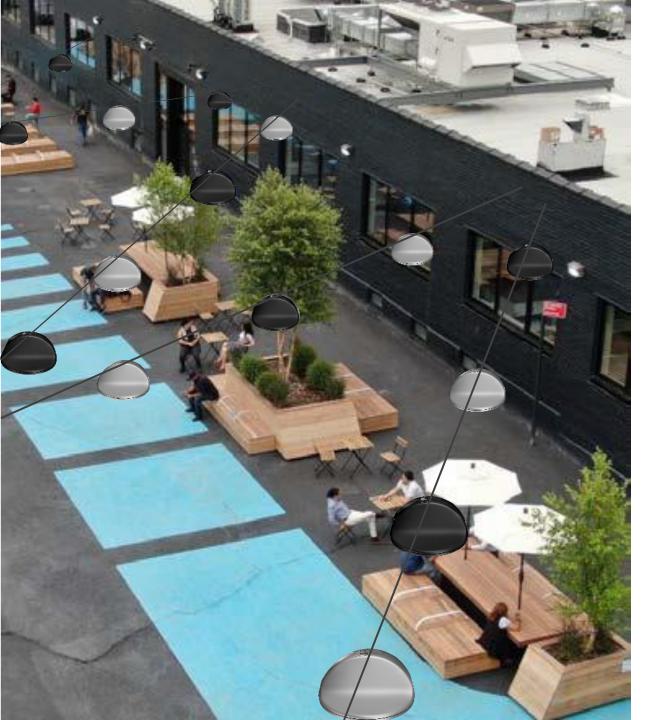

# GYRO - INTEGRATED SMART CITY Urban Area Design Example

Distant Property in

#### SMART CITY INTEGRATIONS IN GYRO LUMINAIRES

GYRO with 360 Camera

GYRO with Selfie Camera

GYRO with Traffic Camera

GYRO with Air Quality Sensor

GYRO with WiFi Access Point

GYRO with IoT Gateway (LoRaWAN)