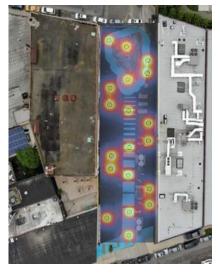

690

**TRAFFIC MONITORING SERVICES** 

DRIVING SAFER ROADS AND MOBILITY WITH LIVE TRAFFIC DATA

## TRAFFIC MONITORING SERVICES LIVE TRAFFIC INFORMATION DELIVERED TO YOUR DOORSTEP...

MULTI MODE DETECTION

VEHICLES TRUCKS BUSSES BICYCLES PEDESTRIANS (9 OBJECT CLASSES)

TRAFFIC TRACKING AND COUNTING

TRAFFIC VOLUMES BY MODE/DIRECTION ORIGINATION-DESTINATION, DWELL TIME ADT/AADT

INCIDENT DETECTIONS

WRONG TURN, WRONG DIRECTION VEHICLE BREAKDOWN NEAR MISS CONGESTION

TRAFFIC SPEED MEASUREMENTS

SPEED BY OBJECT CLASS AVERAGE SPEEDS 85<sup>TH</sup> PERCENTILES SPEED BUCKETS SPEEDING INSTANCES

PARKING OCCUPANCY MONITORING

ENTRY/EXIT CURB SIDE SINGLE/MULTI SPACE BARRIER LESS PAYMENT

AUTOMATIC NUMBER PLATE RECOGNITION (ANPR)

EU PLATES COUNTRY DETECTION (EU)

A brighter vision

A member of the Felicity Smart Infrastructure Group