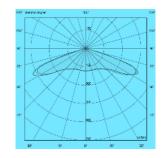

LPL and LPR Pedestrian Crossing
 Installation 3-7m.
 Double asymmetric beam Optics
 approved for NZ Pedestrian Crossing
 application

L5: Parks, Spaces, Parking Installation 3-10m Roto-symmetric Type V

L12: V-CAT Traffic Roads(Australia) Installation 6-15m Designed for max pole distance, Type II V-CAT Australian standards