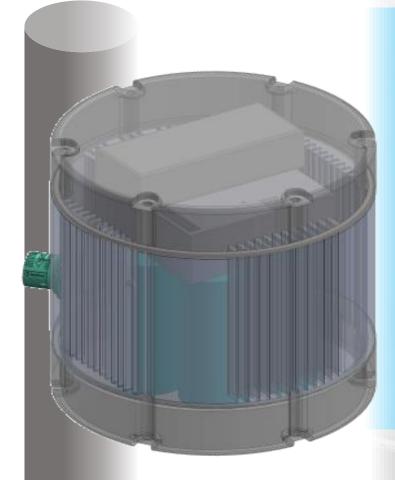

#### **GYRO+ TRAFFIC SENSOR**

- ✓ LED STREETLIGHT (17-120W)
- ✓ NVDIA EDGE PROCESSOR
- ✓ 8MP CAMERA/SENSOR
- ✓ AI/ML TRAFFIC DETECTION APPLICATION
- ✓ 4G SIM CONNECTIVITY PACKAGE
- ✓ 2.4 GHZ WIFI OR ETHERNET BACKHAUL
- ✓ AC/DC/POE POWER OPTIONS
- ✓ EDGE BACKUP STORAGE: 24K COUTING EVENTS
- ✓ EASY INSTALLATION ON ANY POLE/MAST
- ✓ REMOTE CONFIGURATION AND CALIBRATION
- ✓ 24 HRS AUTO REBOOT