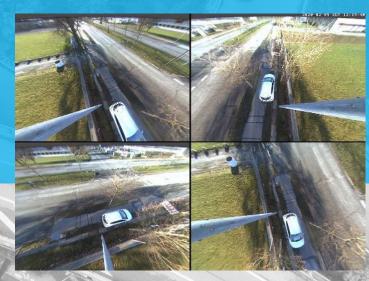

## TRAFFIC MONITORING SERVICES LIVE TRAFFIC INFORMATION DELIVERED TO YOUR DOORSTEP...

MULTI MODE DETECTION

VEHICLES TRUCKS BUSSES BICYCLES PEDESTRIANS (9 OBJECT CLASSES)

TRAFFIC TRACKING AND COUNTING

TRAFFIC VOLUMES BY MODE/DIRECTION ORIGINATION-DESTINATION, DWELL TIME ADT/AADT

INCIDENT DETECTIONS

WRONG TURN, WRONG DIRECTION VEHICLE BREAKDOWN NEAR MISS CONGESTION

TRAFFIC SPEED MEASUREMENTS

SPEED BY OBJECT CLASS AVERAGE SPEEDS 85<sup>TH</sup> PERCENTILES SPEED BUCKETS SPEEDING INSTANCES

# SMART CITY INFRASTRUCTURE STREETLIGHT WITH INTEGRATED VISUAL TRAFFIC SENSOR

#### **GYRO+ TRAFFIC SENSOR**

- ✓ LED STREETLIGHT (17-120W)
- ✓ NVDIA NANO EDGE PROCESSOR
- ✓ 8MP CAMERA/SENSOR
- ✓ AI/ML TRAFFIC DETECTION APPLICATION
- ✓ 4G SIM CONNECTIVITY PACKAGE
- ✓ 2.4 GHZ WIFI OR ETHERNET BACKHAUL
- ✓ AC/DC/POE POWER OPTIONS
- ✓ EDGE BACKUP STORAGE: 24K EVENTS
- ✓ CLOUD DATA AND VISUALIZATION PLATFORM