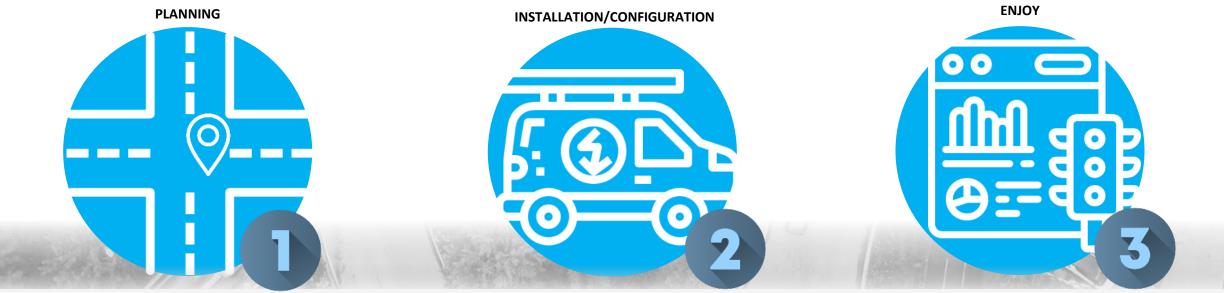

#### TRAFFIC MONITORING SERVICE SERVICE DELIVERY

We design the installation and configuration plan for your locations and traffic information requirements We enable your local installer to deploy sensor(s) Sensor/Data configuration is implemented by FSI You receive and engage with the live traffic data via Felicity Connect