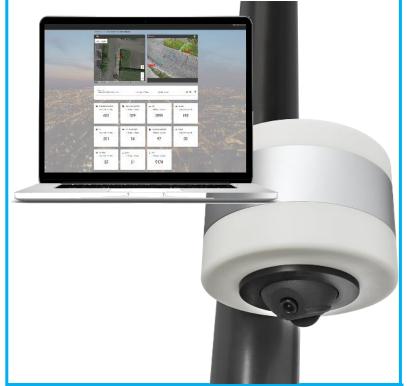

### **FELICITY CONNECT**

- ✓ Multitenant Traffic Data Cloud Application
- ✓ Widget Based Dashboard
- ✓ Multi Layer User/Role Assignments
- ✓ Device Connectivity, Location and Operation Status
- ✓ Traffic Data Mapping
- ✓ Output: Data Dashboard Widget Design
- ✓ Output: Live Unaggregated Data Stream (JSON)
- ✓ Output: Restful API
- Output: CSV Files
- Output: Custom Reports

## TRAFFIC MONITORING SERVICE HIVE+ TRAFFIC SENSOR

# TRAFFIC MONITORING SERVICE GYRO+ TRAFFIC SENSOR

#### **GYRO+ TRAFFIC SENSOR**

- ✓ LED STREETLIGHT (17-120W)
- ✓ NVDIA EDGE PROCESSOR
- ✓ 8MP CAMERA/SENSOR
- ✓ AI/ML TRAFFIC DETECTION APPLICATION
- ✓ 4G SIM CONNECTIVITY PACKAGE
- ✓ 2.4 GHZ WIFI OR ETHERNET BACKHAUL
- ✓ AC/DC/POE POWER OPTIONS
- ✓ EDGE BACKUP STORAGE: 24K COUTING EVENTS
- ✓ EASY INSTALLATION ON ANY POLE/MAST
- ✓ REMOTE CONFIGURATION AND CALIBRATION
- ✓ 24 HRS AUTO REBOOT