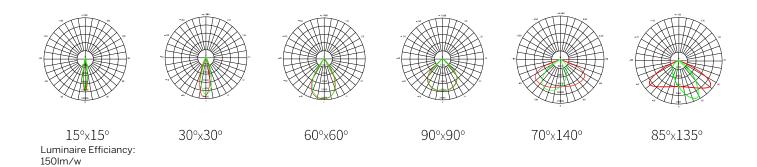

### **LIGHTING DATA**

| LIGHT SOURCE       | Lumileds 5050/OSRAM                 |
|--------------------|-------------------------------------|
| LUMEN OUTPUT       | 150,000lm*                          |
| LUMINAIRE EFFICACY | 150lm/W*                            |
| CCT                | 5000K<br>(Further CCT's on request) |
| CRI                | >70 (CRI80, CRI90 on request)       |
| SDCM               | <5                                  |
| DIMMABLE OPTIONS   | DALI, 1-10V                         |
| BEAM ANGLE         | 15°/30°/60°/90°/70°x140°/85°x135°   |
|                    | *achieved with 90° beam angle       |

### **PHOTOMETRIC DIAGRAM**