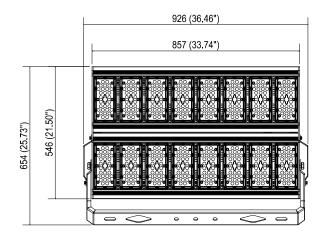

GN / CONSTRUCTION

| HOUSING MATERIAL | Corrosion-resistant aluminium |
|------------------|-------------------------------|
| LENS MATERIAL    | Polycarbonate                 |
| BRACKET MATERIAL | Hot-dip galvanised iron       |
| BRACKET TYPE     | Straight                      |
| POWDER COAT      | Epoxy-Polyester hybrid        |
| COLOUR           | Graphite black (RAL 9011)     |
| WEIGHT           | 37.0kg                        |
|                  |                               |

## TECHNICAL DATA

| IP65                     |
|--------------------------|
| IK10                     |
| -30° to +45°C            |
| Class 1                  |
| CE / ROHS                |
| Standard 5 year warranty |
| LUX-FLB-1000             |
|                          |



### **DIMENSIONS**







### **PHOTOMETRIC DIAGRAM**



## **IMAGES**