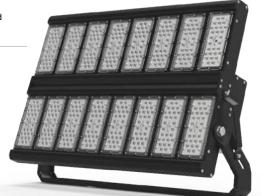

# PROFESSIONAL SERIES HIGH OUTPUT LED FLOODLIGHT

5 year Warranty

IP65 Rated

IK10 Rated

### **FEATURES**

- Ultra efficient system efficacy of up to 153lm/W
- High quality Lumileds LED chips and Mean Well Driver
- Multiple beam angles available
- $\bullet$  Tough IP65 and IK10 construction
- Suitable for coastal areas (with optional 304/316 stainless steel bracket)
- Epoxy-Polyester anti-corrosion coating