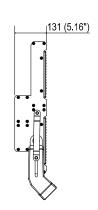

/ CONSTRUCTION

| HOUSING MATERIAL | Corrosion-resistant aluminium |
|------------------|-------------------------------|
| LENS MATERIAL    | Polycarbonate                 |
| BRACKET MATERIAL | Hot-dip galvanised iron       |
| BRACKET TYPE     | Straight                      |
| POWDER COAT      | Epoxy-Polyester hybrid        |
| COLOUR           | Graphite black (RAL 9011)     |
| WEIGHT           | 37.0kg                        |
|                  |                               |

## TECHNICAL DATA

| IP65                     |
|--------------------------|
| IK10                     |
| -30° to +45°C            |
| Class 1                  |
| CE / ROHS                |
| Standard 5 year warranty |
| LUX-FLB-1000             |
|                          |



### **DIMENSIONS**







### **PHOTOMETRIC DIAGRAM**



## **IMAGES**